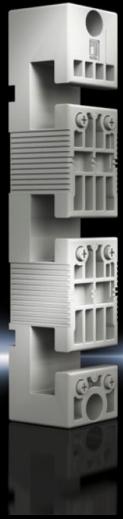

## SV 9342.000 - PLS Busbar Supports

For PLS special busbars 800 A/1600 A, 3-pole and 4-pole, suitable for top-mounting.

#### **Features**

| Model No.                           | SV 9342.000                                         |
|-------------------------------------|-----------------------------------------------------|
| Material                            | Polyamide Fire protection corresponding to UL 94-V0 |
| Color                               | RAL 7035                                            |
| Rated operating voltage             | 1000 V, 3~                                          |
| Top-mounting                        | Yes                                                 |
| Number of poles                     | 3-pole                                              |
| Suitable for busbars                | PLS 1600                                            |
| With internal attachment            | Yes                                                 |
| Center-to-center spacing of busbars | 60 mm                                               |
| Packaging unit                      | 4 pc(s).                                            |
| Net weight                          | 0.496                                               |
| Gross weight                        | 0.586                                               |
| Customs tariff number               | 85369010                                            |
| EAN                                 | 4028177503502                                       |
| ETIM 9                              | EC001166                                            |
| ECLASS 8.0                          | 27400607                                            |
|                                     |                                                     |