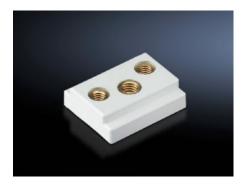

## SV 9342.560 - Slot nut for circuit-breaker component adapters

For additional locking of circuit-breakers with more than two attachment points.

## **Features**

| Model No.              | SV 9342.560                                                                      |
|------------------------|----------------------------------------------------------------------------------|
| Product description    | For additional locking of circuit-breakers with more than two attachment points. |
| Color                  | RAL 7035                                                                         |
| Note                   | UL approval in conjunction with circuit-breaker component adapter                |
| Suitable for Model No. | 9342.500                                                                         |
|                        | 9342.510                                                                         |
|                        | 9342.504                                                                         |
|                        | 9342.514                                                                         |
|                        | 9342.540                                                                         |
|                        | 9342.550                                                                         |
| Packaging unit         | 6 pc(s).                                                                         |
| Net weight             | 0.012                                                                            |
| Gross weight           | 0.016                                                                            |
| Customs tariff number  | 85369095                                                                         |
| EAN                    | 4028177551923                                                                    |
| ETIM 9                 | EC000096                                                                         |
| ECLASS 8.0             | 23110804                                                                         |