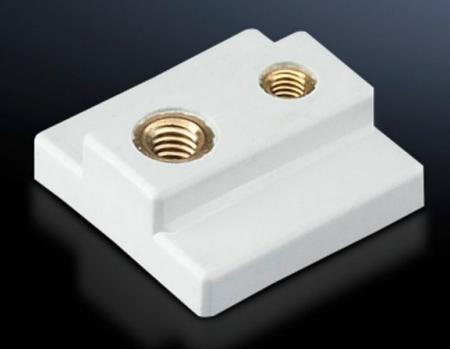

## SV 9342.560 - Slot nut for circuit-breaker component adapters

For additional locking of circuit-breakers with more than two attachment points.

## **Features**

| Model No.              | SV 9342.560                                                                      |
|------------------------|----------------------------------------------------------------------------------|
| Product description    | For additional locking of circuit-breakers with more than two attachment points. |
| Color                  | RAL 7035                                                                         |
| Note                   | UL approval in conjunction with circuit-breaker component adapter                |
| Suitable for Model No. | 9342.500                                                                         |
|                        | 9342.510                                                                         |
|                        | 9342.504                                                                         |
|                        | 9342.514                                                                         |
|                        | 9342.540                                                                         |
|                        | 9342.550                                                                         |
| Packaging unit         | 6 pc(s).                                                                         |
| Net weight             | 0.012                                                                            |
| Gross weight           | 0.016                                                                            |
| Customs tariff number  | 85369095                                                                         |
| EAN                    | 4028177551923                                                                    |
| ETIM 9                 | EC000096                                                                         |
| ECLASS 8.0             | 23110804                                                                         |