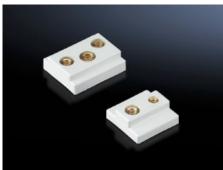

## SV 9342.560 - Slot nut for circuit-breaker component adapters

For additional locking of circuit-breakers with more than two attachment points.

## **Features**

| Model No.              | SV 9342.560                                                                      |
|------------------------|----------------------------------------------------------------------------------|
| Product description    | For additional locking of circuit-breakers with more than two attachment points. |
| Color                  | RAL 7035                                                                         |
| Note                   | UL approval in conjunction with circuit-breaker component adapter                |
| Suitable for Model No. | 9342.500                                                                         |
|                        | 9342.510                                                                         |
|                        | 9342.504                                                                         |
|                        | 9342.514                                                                         |
|                        | 9342.540                                                                         |
|                        | 9342.550                                                                         |
| Packaging unit         | 6 pc(s).                                                                         |
| Net weight             | 0.012                                                                            |
| Gross weight           | 0.016                                                                            |
| Customs tariff number  | 85369095                                                                         |
| EAN                    | 4028177551923                                                                    |
| ETIM 9                 | EC000096                                                                         |
| ECLASS 8.0             | 23110804                                                                         |