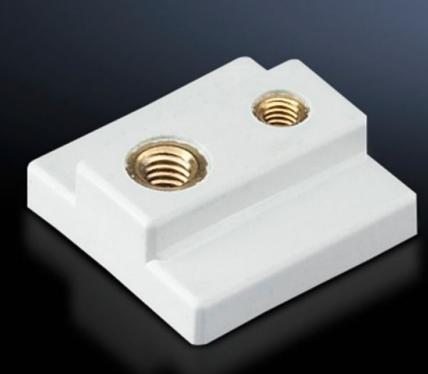

## SV 9342.640 - Slot nut for circuit-breaker component adapters

For additional locking of circuit-breakers with more than two attachment points.

## Features

| Model No.              | SV 9342.640                                                                      |
|------------------------|----------------------------------------------------------------------------------|
| Product description    | For additional locking of circuit-breakers with more than two attachment points. |
| Color                  | RAL 7035                                                                         |
| Note                   | UL approval in conjunction with circuit-breaker component adapter                |
| Suitable for Model No. | 9345.600                                                                         |
|                        | 9345.610                                                                         |
|                        | 9345.604                                                                         |
|                        | 9345.614                                                                         |
| Packaging unit         | 6 pc(s).                                                                         |
| Net weight             | 0.018                                                                            |
| Gross weight           | 0.035                                                                            |
| Customs tariff number  | 85369095                                                                         |
| EAN                    | 4028177551930                                                                    |
| ETIM 9                 | EC000096                                                                         |
| ECLASS 8.0             | 23110804                                                                         |
|                        |                                                                                  |