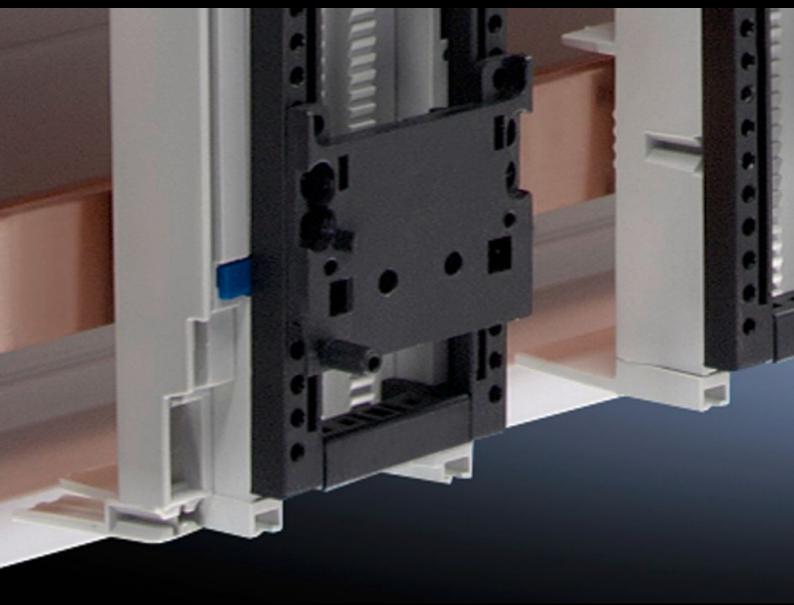

## SV 9342.800 - Pin Block for support frames

For secure attachment and positioning of the contactor on motor starter combinations.

## **Features**

| Model No.             | SV 9342.800                                                                                                                                                                                                       |
|-----------------------|-------------------------------------------------------------------------------------------------------------------------------------------------------------------------------------------------------------------|
| Product description   | For secure attachment and positioning of the contactor on motor starter combinations, for simple clip-on mounting onto the support frame. Individual vertical positioning is achieved by relocating the PinBlock. |
| Material              | Polyamide                                                                                                                                                                                                         |
| Color                 | RAL 9005                                                                                                                                                                                                          |
| Support frame width   | 45 mm<br>1.77 ″                                                                                                                                                                                                   |
| Note                  | UL approval in conjunction with OM adapter/support                                                                                                                                                                |
| Packaging unit        | 5 pc(s).                                                                                                                                                                                                          |
| Net weight            | 0.04                                                                                                                                                                                                              |
| Gross weight          | 0.036                                                                                                                                                                                                             |
| Customs tariff number | 39269097                                                                                                                                                                                                          |
| EAN                   | 4028177503847                                                                                                                                                                                                     |
| ETIM 9                | EC002270                                                                                                                                                                                                          |
| ECLASS 8.0            | 27400613                                                                                                                                                                                                          |