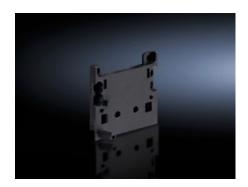

## SV 9342.800 - Pin Block for support frames

For secure attachment and positioning of the contactor on motor starter combinations.

## **Features**

| Model No.             | SV 9342.800                                                                                                                                                                                                       |
|-----------------------|-------------------------------------------------------------------------------------------------------------------------------------------------------------------------------------------------------------------|
| Product description   | For secure attachment and positioning of the contactor on motor starter combinations, for simple clip-on mounting onto the support frame. Individual vertical positioning is achieved by relocating the PinBlock. |
| Material              | Polyamide                                                                                                                                                                                                         |
| Color                 | RAL 9005                                                                                                                                                                                                          |
| Support frame width   | 45 mm<br>1.77 ″                                                                                                                                                                                                   |
| Note                  | UL approval in conjunction with OM adapter/support                                                                                                                                                                |
| Packaging unit        | 5 pc(s).                                                                                                                                                                                                          |
| Net weight            | 0.04                                                                                                                                                                                                              |
| Gross weight          | 0.036                                                                                                                                                                                                             |
| Customs tariff number | 39269097                                                                                                                                                                                                          |
| EAN                   | 4028177503847                                                                                                                                                                                                     |
| ETIM 9                | EC002270                                                                                                                                                                                                          |
| ECLASS 8.0            | 27400613                                                                                                                                                                                                          |