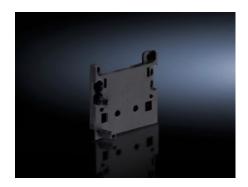

## SV 9342.810 - Pin Block for support frames

For secure attachment and positioning of the contactor on motor starter combinations.

## **Features**

| Model No.             | SV 9342.810                                                                                                                                                                                                       |
|-----------------------|-------------------------------------------------------------------------------------------------------------------------------------------------------------------------------------------------------------------|
| Product description   | For secure attachment and positioning of the contactor on motor starter combinations, for simple clip-on mounting onto the support frame. Individual vertical positioning is achieved by relocating the PinBlock. |
| Material              | Polyamide                                                                                                                                                                                                         |
| Color                 | RAL 9005                                                                                                                                                                                                          |
| Support frame width   | 55 mm<br>2.17 ″                                                                                                                                                                                                   |
| Note                  | UL approval in conjunction with OM adapter/support                                                                                                                                                                |
| Packaging unit        | 5 pc(s).                                                                                                                                                                                                          |
| Net weight            | 0.03                                                                                                                                                                                                              |
| Gross weight          | 0.039                                                                                                                                                                                                             |
| Customs tariff number | 39269097                                                                                                                                                                                                          |
| EAN                   | 4028177503854                                                                                                                                                                                                     |
| ETIM 9                | EC002270                                                                                                                                                                                                          |
| ECLASS 8.0            | 27400613                                                                                                                                                                                                          |