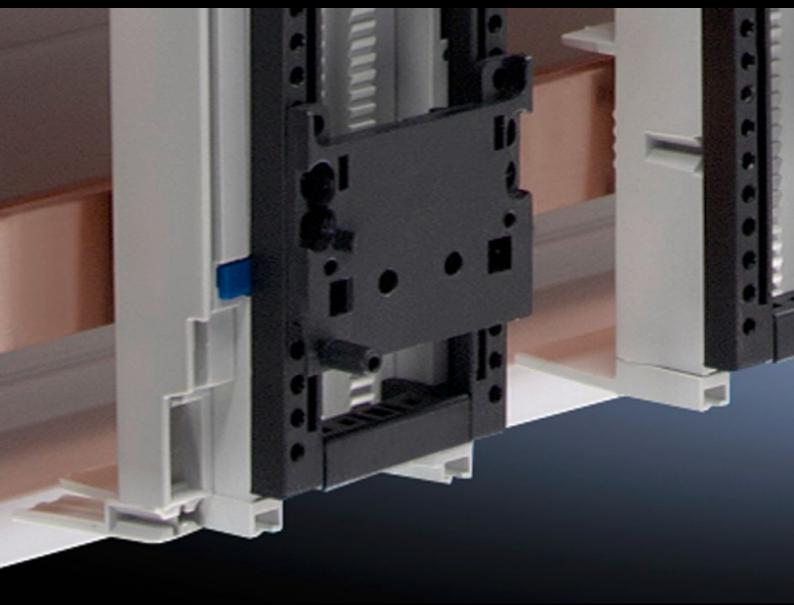

## SV 9342.810 - Pin Block for support frames

For secure attachment and positioning of the contactor on motor starter combinations.

## **Features**

| Model No.             | SV 9342.810                                                                                                                                                                                                       |
|-----------------------|-------------------------------------------------------------------------------------------------------------------------------------------------------------------------------------------------------------------|
| Product description   | For secure attachment and positioning of the contactor on motor starter combinations, for simple clip-on mounting onto the support frame. Individual vertical positioning is achieved by relocating the PinBlock. |
| Material              | Polyamide                                                                                                                                                                                                         |
| Color                 | RAL 9005                                                                                                                                                                                                          |
| Support frame width   | 55 mm<br>2.17 ″                                                                                                                                                                                                   |
| Note                  | UL approval in conjunction with OM adapter/support                                                                                                                                                                |
| Packaging unit        | 5 pc(s).                                                                                                                                                                                                          |
| Net weight            | 0.03                                                                                                                                                                                                              |
| Gross weight          | 0.039                                                                                                                                                                                                             |
| Customs tariff number | 39269097                                                                                                                                                                                                          |
| EAN                   | 4028177503854                                                                                                                                                                                                     |
| ETIM 9                | EC002270                                                                                                                                                                                                          |
| ECLASS 8.0            | 27400613                                                                                                                                                                                                          |