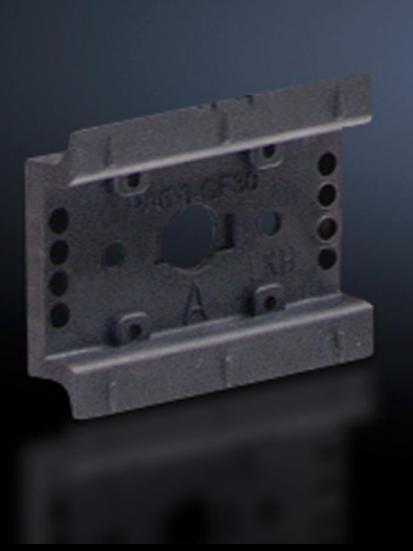

## SV 9342.850 - Support Rail 35 x 10 mm for OM adapter/ support

For attaching to the adaptor section or to the support frame.

#### **Features**

| Model No.                                     | SV 9342.850                                                                                                                                             |
|-----------------------------------------------|---------------------------------------------------------------------------------------------------------------------------------------------------------|
| Version                                       | TS 45C                                                                                                                                                  |
| Product description                           | For attaching to the adapter section and support frame.                                                                                                 |
| Material                                      | Polyamide                                                                                                                                               |
| Color                                         | RAL 9005                                                                                                                                                |
| Supply includes                               | Assembly screws                                                                                                                                         |
| Anti-slip guard for motor circuit-<br>breaker | Yes                                                                                                                                                     |
| Support rail type                             | TS 45C                                                                                                                                                  |
| Note                                          | UL approval in conjunction with OM adapter/support<br>Support rail TS xxD-V, only suitable for non-pitch pattern-dependent<br>mounting on support frame |
| Dimensions                                    | Width: 45 mm<br>Width: 1.77 "                                                                                                                           |
| Packaging unit                                | 5 pc(s).                                                                                                                                                |
| Net weight                                    | 0.04                                                                                                                                                    |
| Gross weight                                  | 0.044                                                                                                                                                   |
|                                               |                                                                                                                                                         |