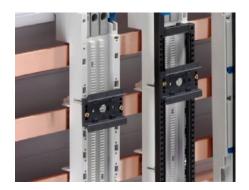

## SV 9342.850 - Support Rail 35 x 10 mm for OM adapter/ support

For attaching to the adaptor section or to the support frame.

#### **Features**

| Model No.                                     | SV 9342.850                                                                                                                                             |
|-----------------------------------------------|---------------------------------------------------------------------------------------------------------------------------------------------------------|
| Version                                       | TS 45C                                                                                                                                                  |
| Product description                           | For attaching to the adapter section and support frame.                                                                                                 |
| Material                                      | Polyamide                                                                                                                                               |
| Color                                         | RAL 9005                                                                                                                                                |
| Supply includes                               | Assembly screws                                                                                                                                         |
| Anti-slip guard for motor circuit-<br>breaker | Yes                                                                                                                                                     |
| Support rail type                             | TS 45C                                                                                                                                                  |
| Note                                          | UL approval in conjunction with OM adapter/support<br>Support rail TS xxD-V, only suitable for non-pitch pattern-dependent<br>mounting on support frame |
| Dimensions                                    | Width: 45 mm<br>Width: 1.77 "                                                                                                                           |
| Packaging unit                                | 5 pc(s).                                                                                                                                                |
| Net weight                                    | 0.04                                                                                                                                                    |
| Gross weight                                  | 0.044                                                                                                                                                   |
|                                               |                                                                                                                                                         |