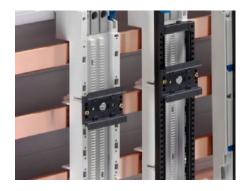

## SV 9342.870 - Support Rail 35 x 10 mm for OM adapter/ support

For attaching to the adaptor section or to the support frame.

#### **Features**

| Model No.             | SV 9342.870                                                                                                                                             |
|-----------------------|---------------------------------------------------------------------------------------------------------------------------------------------------------|
| Version               | TS 45D-V                                                                                                                                                |
| Product description   | For attaching to the adapter section and support frame.                                                                                                 |
| Material              | Polyamide                                                                                                                                               |
| Color                 | RAL 9005                                                                                                                                                |
| Supply includes       | Assembly screws                                                                                                                                         |
| Support rail type     | TS 45D-V                                                                                                                                                |
| Note                  | UL approval in conjunction with OM adapter/support<br>Support rail TS xxD-V, only suitable for non-pitch pattern-dependent<br>mounting on support frame |
| Dimensions            | Width: 45 mm<br>Width: 1.77 "                                                                                                                           |
| Packaging unit        | 5 pc(s).                                                                                                                                                |
| Net weight            | 0.05                                                                                                                                                    |
| Gross weight          | 0.063                                                                                                                                                   |
| Customs tariff number | 39269097                                                                                                                                                |
| EAN                   | 4028177503922                                                                                                                                           |