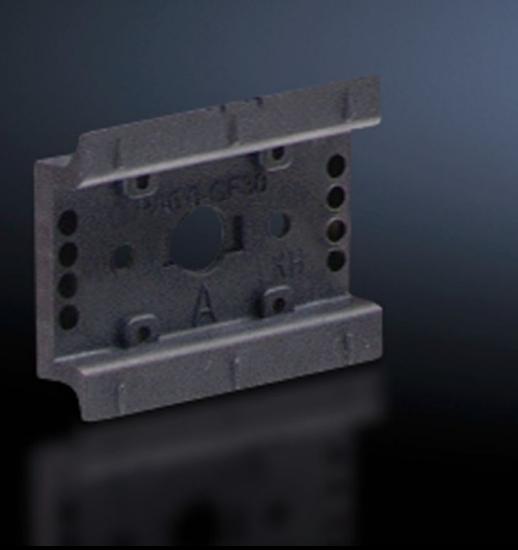

## SV 9342.870 - Support Rail 35 x 10 mm for OM adapter/ support

For attaching to the adaptor section or to the support frame.

#### **Features**

| Model No.             | SV 9342.870                                                                                                                                             |
|-----------------------|---------------------------------------------------------------------------------------------------------------------------------------------------------|
| Version               | TS 45D-V                                                                                                                                                |
| Product description   | For attaching to the adapter section and support frame.                                                                                                 |
| Material              | Polyamide                                                                                                                                               |
| Color                 | RAL 9005                                                                                                                                                |
| Supply includes       | Assembly screws                                                                                                                                         |
| Support rail type     | TS 45D-V                                                                                                                                                |
| Note                  | UL approval in conjunction with OM adapter/support<br>Support rail TS xxD-V, only suitable for non-pitch pattern-dependent<br>mounting on support frame |
| Dimensions            | Width: 45 mm<br>Width: 1.77 "                                                                                                                           |
| Packaging unit        | 5 pc(s).                                                                                                                                                |
| Net weight            | 0.05                                                                                                                                                    |
| Gross weight          | 0.063                                                                                                                                                   |
| Customs tariff number | 39269097                                                                                                                                                |
| EAN                   | 4028177503922                                                                                                                                           |