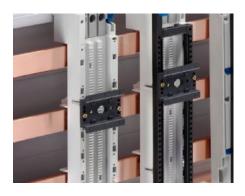

## SV 9342.920 - Support Rail 35 x 10 mm for OM adapter/ support

For attaching to the adaptor section or to the support frame.