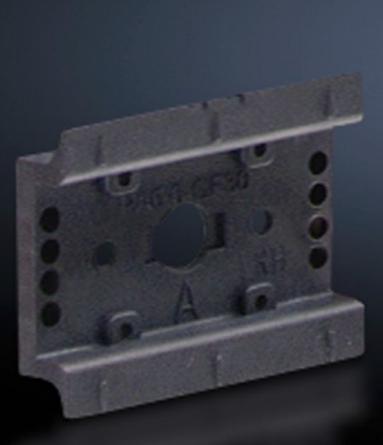

## SV 9342.920 - Support Rail 35 x 10 mm for OM adapter/ support

For attaching to the adaptor section or to the support frame.

### Features

| Model No.                                     | SV 9342.920                                                                                                                                             |
|-----------------------------------------------|---------------------------------------------------------------------------------------------------------------------------------------------------------|
| Version                                       | TS 55C                                                                                                                                                  |
| Product description                           | For attaching to the adapter section and support frame.                                                                                                 |
| Material                                      | Polyamide                                                                                                                                               |
| Color                                         | RAL 9005                                                                                                                                                |
| Supply includes                               | Assembly screws                                                                                                                                         |
| Anti-slip guard for motor circuit-<br>breaker | Yes                                                                                                                                                     |
| Support rail type                             | TS 55C                                                                                                                                                  |
| Note                                          | UL approval in conjunction with OM adapter/support<br>Support rail TS xxD-V, only suitable for non-pitch pattern-dependent<br>mounting on support frame |
| Dimensions                                    | Width: 55 mm<br>Width: 2.17 ″                                                                                                                           |
| Packaging unit                                | 5 pc(s).                                                                                                                                                |
| Net weight                                    | 0.045                                                                                                                                                   |
| Gross weight                                  | 0.052                                                                                                                                                   |
|                                               |                                                                                                                                                         |