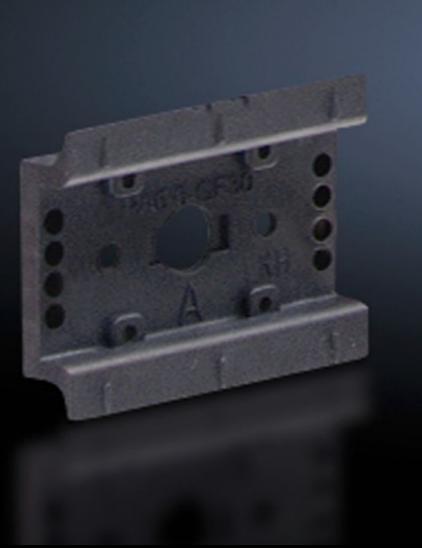

## SV 9342.930 - Support Rail 35 x 10 mm for OM adapter/ support

For attaching to the adaptor section or to the support frame.

#### **Features**

| Model No.             | SV 9342.930                                                                                                                                             |
|-----------------------|---------------------------------------------------------------------------------------------------------------------------------------------------------|
| Version               | TS 55D                                                                                                                                                  |
| Product description   | For attaching to the adapter section and support frame.                                                                                                 |
| Material              | Polyamide                                                                                                                                               |
| Color                 | RAL 9005                                                                                                                                                |
| Supply includes       | Assembly screws                                                                                                                                         |
| Support rail type     | TS 55D                                                                                                                                                  |
| Note                  | UL approval in conjunction with OM adapter/support<br>Support rail TS xxD-V, only suitable for non-pitch pattern-dependent<br>mounting on support frame |
| Dimensions            | Width: 55 mm<br>Width: 2.17 "                                                                                                                           |
| Packaging unit        | 5 pc(s).                                                                                                                                                |
| Net weight            | 0.04                                                                                                                                                    |
| Gross weight          | 0.05                                                                                                                                                    |
| Customs tariff number | 39269097                                                                                                                                                |
| EAN                   | 4028177503977                                                                                                                                           |
|                       |                                                                                                                                                         |