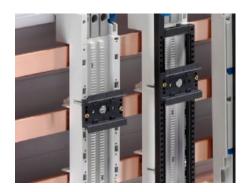

## SV 9342.930 - Support Rail 35 x 10 mm for OM adapter/ support

For attaching to the adaptor section or to the support frame.

#### **Features**

| Model No.             | SV 9342.930                                                                                                                                             |
|-----------------------|---------------------------------------------------------------------------------------------------------------------------------------------------------|
| Version               | TS 55D                                                                                                                                                  |
| Product description   | For attaching to the adapter section and support frame.                                                                                                 |
| Material              | Polyamide                                                                                                                                               |
| Color                 | RAL 9005                                                                                                                                                |
| Supply includes       | Assembly screws                                                                                                                                         |
| Support rail type     | TS 55D                                                                                                                                                  |
| Note                  | UL approval in conjunction with OM adapter/support<br>Support rail TS xxD-V, only suitable for non-pitch pattern-dependent<br>mounting on support frame |
| Dimensions            | Width: 55 mm<br>Width: 2.17 "                                                                                                                           |
| Packaging unit        | 5 pc(s).                                                                                                                                                |
| Net weight            | 0.04                                                                                                                                                    |
| Gross weight          | 0.05                                                                                                                                                    |
| Customs tariff number | 39269097                                                                                                                                                |
| EAN                   | 4028177503977                                                                                                                                           |
|                       |                                                                                                                                                         |