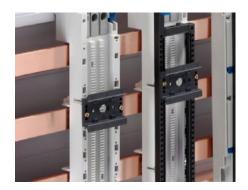

# SV 9342.940 - Support Rail 35 x 10 mm for OM adapter/support

For attaching to the adaptor section or to the support frame.

#### **Features**

| Model No.             | SV 9342.940                                                                                                                                             |
|-----------------------|---------------------------------------------------------------------------------------------------------------------------------------------------------|
| Version               | TS 55D-V                                                                                                                                                |
| Product description   | For attaching to the adapter section and support frame.                                                                                                 |
| Material              | Polyamide                                                                                                                                               |
| Color                 | RAL 9005                                                                                                                                                |
| Supply includes       | Assembly screws                                                                                                                                         |
| Support rail type     | TS 55D-V                                                                                                                                                |
| Note                  | UL approval in conjunction with OM adapter/support<br>Support rail TS xxD-V, only suitable for non-pitch pattern-dependent<br>mounting on support frame |
| Dimensions            | Width: 55 mm<br>Width: 2.17 "                                                                                                                           |
| Packaging unit        | 5 pc(s).                                                                                                                                                |
| Net weight            | 0.055                                                                                                                                                   |
| Gross weight          | 0.07                                                                                                                                                    |
| Customs tariff number | 39269097                                                                                                                                                |
| EAN                   | 4028177503984                                                                                                                                           |