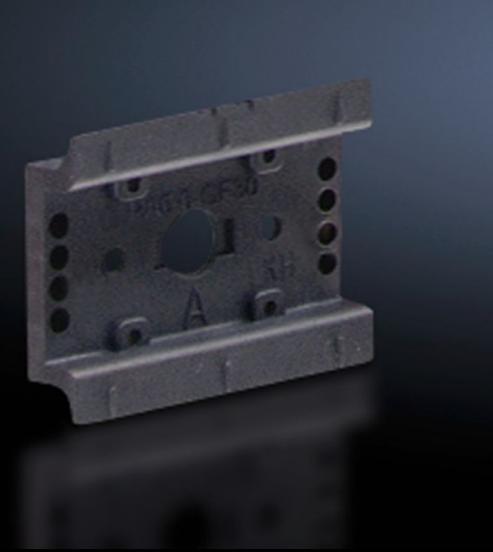

# SV 9342.940 - Support Rail 35 x 10 mm for OM adapter/support

For attaching to the adaptor section or to the support frame.

#### **Features**

| Model No.             | SV 9342.940                                                                                                                                             |
|-----------------------|---------------------------------------------------------------------------------------------------------------------------------------------------------|
| Version               | TS 55D-V                                                                                                                                                |
| Product description   | For attaching to the adapter section and support frame.                                                                                                 |
| Material              | Polyamide                                                                                                                                               |
| Color                 | RAL 9005                                                                                                                                                |
| Supply includes       | Assembly screws                                                                                                                                         |
| Support rail type     | TS 55D-V                                                                                                                                                |
| Note                  | UL approval in conjunction with OM adapter/support<br>Support rail TS xxD-V, only suitable for non-pitch pattern-dependent<br>mounting on support frame |
| Dimensions            | Width: 55 mm<br>Width: 2.17 "                                                                                                                           |
| Packaging unit        | 5 pc(s).                                                                                                                                                |
| Net weight            | 0.055                                                                                                                                                   |
| Gross weight          | 0.07                                                                                                                                                    |
| Customs tariff number | 39269097                                                                                                                                                |
| EAN                   | 4028177503984                                                                                                                                           |