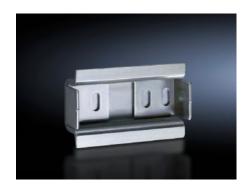

## SV 9342.950 Support Rail 35 x 15 mm

State: 8/5/2025 (Source: rittal.com/us-en)

## SV 9342.950 - Support Rail 35 x 15 mm for OM adapter/ support

For attaching to the adaptor section

## **Features**

| Model No.                           | SV 9342.950                                                                                                          |
|-------------------------------------|----------------------------------------------------------------------------------------------------------------------|
| Product description                 | For attaching to the adapter section.                                                                                |
| Material                            | Carbon steel                                                                                                         |
| Surface finish                      | Zinc-plated                                                                                                          |
| Supply includes                     | Assembly screws and side anti-slip guard                                                                             |
| Dimensions                          | Width: 55 mm<br>Width: 2.17 ″                                                                                        |
| Packaging unit                      | 5 pc(s).                                                                                                             |
| Net weight                          | 0.3                                                                                                                  |
| Gross weight                        | 0.306                                                                                                                |
| PCF/VE (cradle-to-gate)             | 1.2 kg CO2 eq (Cat B)                                                                                                |
| Information regarding the PCF class | Category B: PCF value (cradle-to-gate) calculated approximately on the basis of the product weight and self-declared |
| Customs tariff number               | 73269098                                                                                                             |
| EAN                                 | 4028177503991                                                                                                        |
| ETIM 9                              | EC001285                                                                                                             |
| ECLASS 8.0                          | 27141143                                                                                                             |
|                                     |                                                                                                                      |