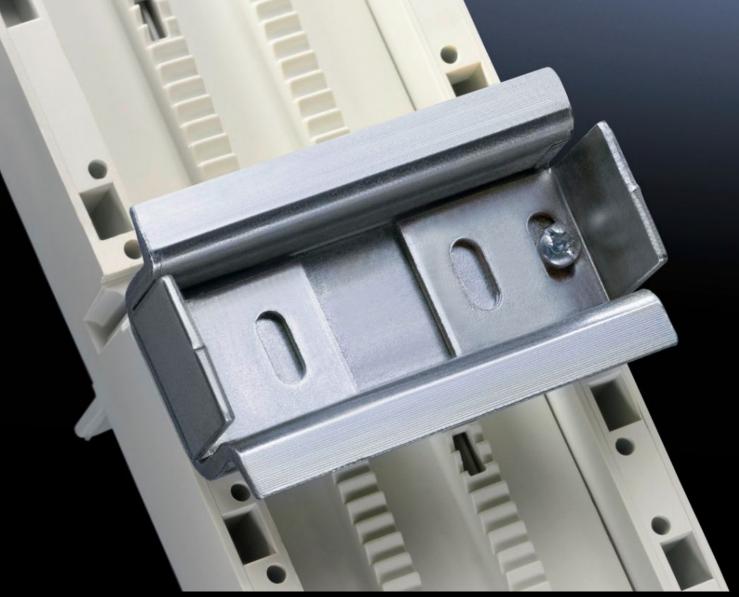

## SV 9342.950 Support Rail 35 x 15 mm

State: 8/5/2025 (Source: rittal.com/us-en)

## SV 9342.950 - Support Rail 35 x 15 mm for OM adapter/ support

For attaching to the adaptor section

## **Features**

| Model No.                           | SV 9342.950                                                                                                          |
|-------------------------------------|----------------------------------------------------------------------------------------------------------------------|
| Product description                 | For attaching to the adapter section.                                                                                |
| Material                            | Carbon steel                                                                                                         |
| Surface finish                      | Zinc-plated                                                                                                          |
| Supply includes                     | Assembly screws and side anti-slip guard                                                                             |
| Dimensions                          | Width: 55 mm<br>Width: 2.17 ″                                                                                        |
| Packaging unit                      | 5 pc(s).                                                                                                             |
| Net weight                          | 0.3                                                                                                                  |
| Gross weight                        | 0.306                                                                                                                |
| PCF/VE (cradle-to-gate)             | 1.2 kg CO2 eq (Cat B)                                                                                                |
| Information regarding the PCF class | Category B: PCF value (cradle-to-gate) calculated approximately on the basis of the product weight and self-declared |
| Customs tariff number               | 73269098                                                                                                             |
| EAN                                 | 4028177503991                                                                                                        |
| ETIM 9                              | EC001285                                                                                                             |
| ECLASS 8.0                          | 27141143                                                                                                             |
|                                     |                                                                                                                      |