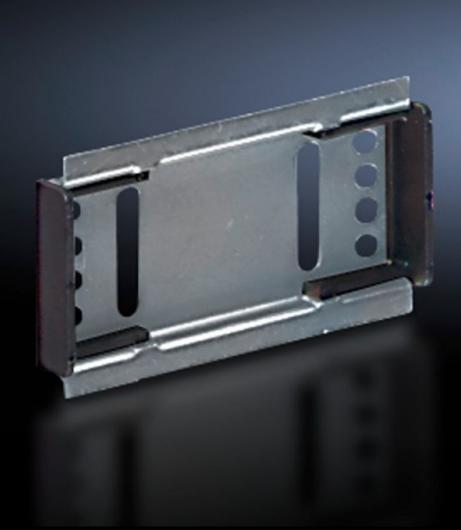

# SV 9342.980 - Support Rail 35 x 7.5 mm for OM adapter/support

For assembly on 55 mm wide OM adaptors.

#### **Features**

| Model No.                           | SV 9342.980                                                                                                                                                                                                      |
|-------------------------------------|------------------------------------------------------------------------------------------------------------------------------------------------------------------------------------------------------------------|
| Applications                        | For assembly on 55 mm wide OM adapters/supports with 10 mm wide insert strips mounted on both sides.  Arrangement of the mounting hole for central configuration on 55 mm wide adapter section or support frame. |
| Material                            | Carbon steel                                                                                                                                                                                                     |
| Surface finish                      | Zinc-plated                                                                                                                                                                                                      |
| Supply includes                     | Assembly screws and side anti-slip guard                                                                                                                                                                         |
| Support rail type                   | 35 x 7.5 mm                                                                                                                                                                                                      |
| Dimensions                          | Width: 72 mm<br>Width: 2.83 <sup>"</sup>                                                                                                                                                                         |
| Packaging unit                      | 5 pc(s).                                                                                                                                                                                                         |
| Net weight                          | 0.125                                                                                                                                                                                                            |
| Gross weight                        | 0.203                                                                                                                                                                                                            |
| PCF/VE (cradle-to-gate)             | 0.5 kg CO2 eq (Cat B)                                                                                                                                                                                            |
| Information regarding the PCF class | Category B: PCF value (cradle-to-gate) calculated approximately on<br>the basis of the product weight and self-declared                                                                                          |
| Customs tariff number               | 73269098                                                                                                                                                                                                         |
|                                     |                                                                                                                                                                                                                  |