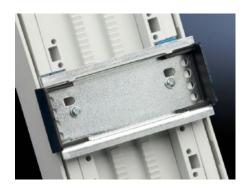

# SV 9342.980 - Support Rail 35 x 7.5 mm for OM adapter/support

For assembly on 55 mm wide OM adaptors.

#### **Features**

| Model No.                           | SV 9342.980                                                                                                                                                                                                      |
|-------------------------------------|------------------------------------------------------------------------------------------------------------------------------------------------------------------------------------------------------------------|
| Applications                        | For assembly on 55 mm wide OM adapters/supports with 10 mm wide insert strips mounted on both sides.  Arrangement of the mounting hole for central configuration on 55 mm wide adapter section or support frame. |
| Material                            | Carbon steel                                                                                                                                                                                                     |
| Surface finish                      | Zinc-plated                                                                                                                                                                                                      |
| Supply includes                     | Assembly screws and side anti-slip guard                                                                                                                                                                         |
| Support rail type                   | 35 x 7.5 mm                                                                                                                                                                                                      |
| Dimensions                          | Width: 72 mm<br>Width: 2.83 <sup>"</sup>                                                                                                                                                                         |
| Packaging unit                      | 5 pc(s).                                                                                                                                                                                                         |
| Net weight                          | 0.125                                                                                                                                                                                                            |
| Gross weight                        | 0.203                                                                                                                                                                                                            |
| PCF/VE (cradle-to-gate)             | 0.5 kg CO2 eq (Cat B)                                                                                                                                                                                            |
| Information regarding the PCF class | Category B: PCF value (cradle-to-gate) calculated approximately on<br>the basis of the product weight and self-declared                                                                                          |
| Customs tariff number               | 73269098                                                                                                                                                                                                         |
|                                     |                                                                                                                                                                                                                  |