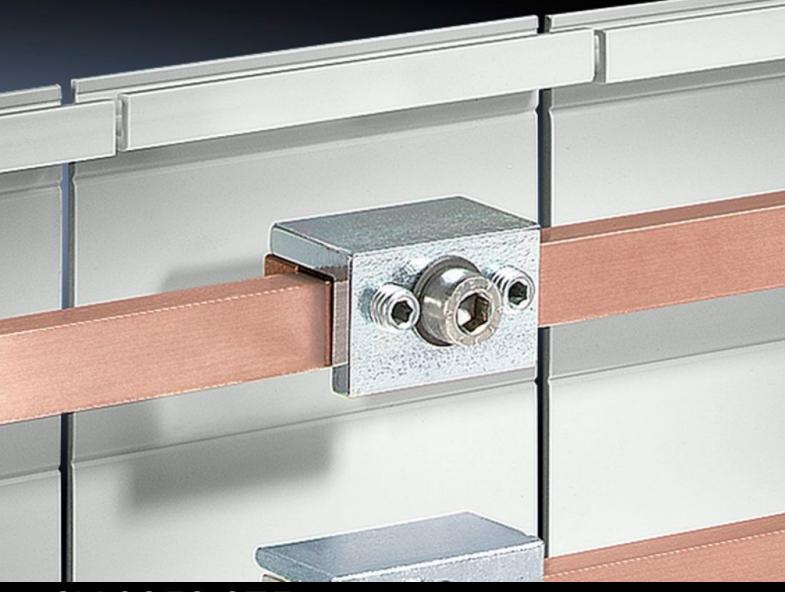

### SV 9350.075 - Busbar Connectors

For connecting busbars, no drilling required.

#### **Features**

| Model No.                           | SV 9350.075                                                                                                          |
|-------------------------------------|----------------------------------------------------------------------------------------------------------------------|
| Product description                 | For connecting rectangular busbars, no drilling required.                                                            |
| Material                            | Top piece: St 37, nickel-plated<br>Back plate: E-Cu, nickel-plated                                                   |
| Connection type                     | Single connection                                                                                                    |
| Suitable for busbars                | 12 x 5 - 15 x 10                                                                                                     |
| Packaging unit                      | 3 pc(s).                                                                                                             |
| Net weight                          | 0.39                                                                                                                 |
| Gross weight                        | 0.411                                                                                                                |
| Copper weight (kg per piece)        | 0.05                                                                                                                 |
| PCF/VE (cradle-to-gate)             | 1.6 kg CO2 eq (Cat B)                                                                                                |
| Information regarding the PCF class | Category B: PCF value (cradle-to-gate) calculated approximately on the basis of the product weight and self-declared |
| Customs tariff number               | 85369010                                                                                                             |
| EAN                                 | 4028177504844                                                                                                        |
| ETIM 9                              | EC000713                                                                                                             |
| ECLASS 8.0                          | 27400606                                                                                                             |
|                                     |                                                                                                                      |