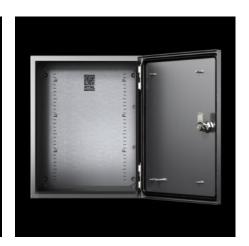

# KEL 9405.600 - Ex Enclosures Stainless steel, empty enclosure with hinged door

Ex Housing with Hinged Door, Stainless Steel

#### **Features**

| Model No.       | KEL 9405.600                                                                                                                                                                                                                                                                                        |
|-----------------|-----------------------------------------------------------------------------------------------------------------------------------------------------------------------------------------------------------------------------------------------------------------------------------------------------|
| Version         | Ex Enclosures                                                                                                                                                                                                                                                                                       |
| Applications    | Zone 1 and 2 or 21 and 22 to 2014/34/EU Ambient temperature range: -30 °C+80 °C The specified temperatures can be limited by the installed equipment Explosion protection category to EN 60 079: Equipment protection due to increased safety (Ex e), equipment protection due to enclosure (Ex tb) |
| Material        | Housing: Stainless steel 1.4301 (AISI 304) Door: Stainless steel 1.4301 (AISI 304), all-round foamed-in silicone seal Mounting plate: Carbon steel                                                                                                                                                  |
| Surface finish  | Housing: Brushed, grain 400, peak-to-valley height < 0.8 μm<br>Mounting panel: Zinc-plated                                                                                                                                                                                                          |
| Supply includes | Housing<br>Door<br>Mounting panel                                                                                                                                                                                                                                                                   |