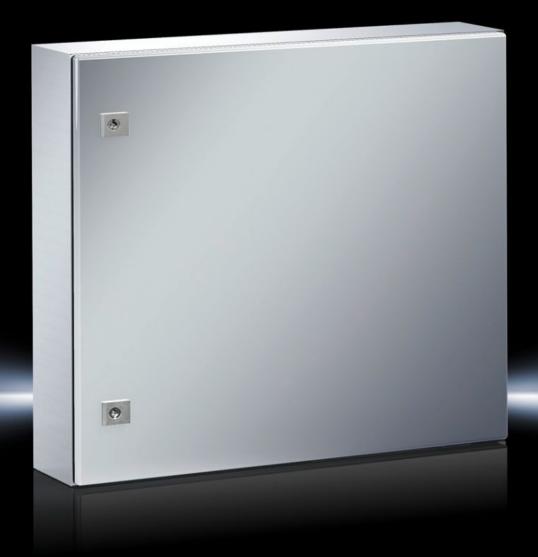

# KEL 9405.600 - Ex Enclosures Stainless steel, empty enclosure with hinged door

Ex Housing with Hinged Door, Stainless Steel

#### **Features**

| Model No.       | KEL 9405.600                                                                                                                                                                                                                                                                                        |
|-----------------|-----------------------------------------------------------------------------------------------------------------------------------------------------------------------------------------------------------------------------------------------------------------------------------------------------|
| Version         | Ex Enclosures                                                                                                                                                                                                                                                                                       |
| Applications    | Zone 1 and 2 or 21 and 22 to 2014/34/EU Ambient temperature range: -30 °C+80 °C The specified temperatures can be limited by the installed equipment Explosion protection category to EN 60 079: Equipment protection due to increased safety (Ex e), equipment protection due to enclosure (Ex tb) |
| Material        | Housing: Stainless steel 1.4301 (AISI 304) Door: Stainless steel 1.4301 (AISI 304), all-round foamed-in silicone seal Mounting plate: Carbon steel                                                                                                                                                  |
| Surface finish  | Housing: Brushed, grain 400, peak-to-valley height < 0.8 μm<br>Mounting panel: Zinc-plated                                                                                                                                                                                                          |
| Supply includes | Housing<br>Door<br>Mounting panel                                                                                                                                                                                                                                                                   |

#### Features

| Dimensions                              | Width: 600 mm Height: 600 mm Depth: 210 mm Width: 23.6 " Height: 23.6 " Depth: 8.27 " |
|-----------------------------------------|---------------------------------------------------------------------------------------|
| Dimensions of mounting plate (W x H)    | 549 mm x 570 mm<br>21.6 " x 22.4 "                                                    |
| Certificate IEC EX PTB 09.0035U         | Yes                                                                                   |
| Certificate PTB 02 ATEX 1082U           | Yes                                                                                   |
| Base material                           | Stainless steel 1.4301 (AISI 304)                                                     |
| Lock                                    | Lock version: Cam<br>No. of locks: 2<br>Lock Insert: 3 mm double-bit                  |
| Protection category IP to IEC 60<br>529 | IP 66                                                                                 |
| Protection category NEMA                | NEMA 4X                                                                               |
| Type rating according to UL 50E         | Type 1 Type 4 Type 4X Type 12                                                         |
| Packaging unit                          | 1 pc(s).                                                                              |
| Net weight                              | 21.94                                                                                 |
| Gross weight                            | 23.5                                                                                  |
| Customs tariff number                   | 94032080                                                                              |
| EAN                                     | 4028177138803                                                                         |
| ETIM 9                                  | EC002503                                                                              |
| ECLASS 8.0                              | 27180502                                                                              |