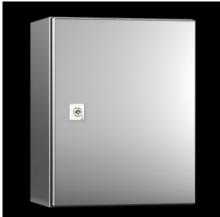

# KEL 9405.600 - Ex Enclosures Stainless steel, empty enclosure with hinged door

Ex Housing with Hinged Door, Stainless Steel

#### **Features**

| Model No.       | KEL 9405.600                                                                                                                                                                                                                                                                                        |
|-----------------|-----------------------------------------------------------------------------------------------------------------------------------------------------------------------------------------------------------------------------------------------------------------------------------------------------|
| Version         | Ex Enclosures                                                                                                                                                                                                                                                                                       |
| Applications    | Zone 1 and 2 or 21 and 22 to 2014/34/EU Ambient temperature range: -30 °C+80 °C The specified temperatures can be limited by the installed equipment Explosion protection category to EN 60 079: Equipment protection due to increased safety (Ex e), equipment protection due to enclosure (Ex tb) |
| Material        | Housing: Stainless steel 1.4301 (AISI 304) Door: Stainless steel 1.4301 (AISI 304), all-round foamed-in silicone seal Mounting plate: Carbon steel                                                                                                                                                  |
| Surface finish  | Housing: Brushed, grain 400, peak-to-valley height < 0.8 μm<br>Mounting panel: Zinc-plated                                                                                                                                                                                                          |
| Supply includes | Housing<br>Door<br>Mounting panel                                                                                                                                                                                                                                                                   |

#### Features

| Dimensions                              | Width: 600 mm Height: 600 mm Depth: 210 mm Width: 23.6 " Height: 23.6 " Depth: 8.27 " |
|-----------------------------------------|---------------------------------------------------------------------------------------|
| Dimensions of mounting plate (W x H)    | 549 mm x 570 mm<br>21.6 " x 22.4 "                                                    |
| Certificate IEC EX PTB 09.0035U         | Yes                                                                                   |
| Certificate PTB 02 ATEX 1082U           | Yes                                                                                   |
| Base material                           | Stainless steel 1.4301 (AISI 304)                                                     |
| Lock                                    | Lock version: Cam<br>No. of locks: 2<br>Lock Insert: 3 mm double-bit                  |
| Protection category IP to IEC 60<br>529 | IP 66                                                                                 |
| Protection category NEMA                | NEMA 4X                                                                               |
| Type rating according to UL 50E         | Type 1 Type 4 Type 4X Type 12                                                         |
| Packaging unit                          | 1 pc(s).                                                                              |
| Net weight                              | 21.94                                                                                 |
| Gross weight                            | 23.5                                                                                  |
| Customs tariff number                   | 94032080                                                                              |
| EAN                                     | 4028177138803                                                                         |
| ETIM 9                                  | EC002503                                                                              |
| ECLASS 8.0                              | 27180502                                                                              |