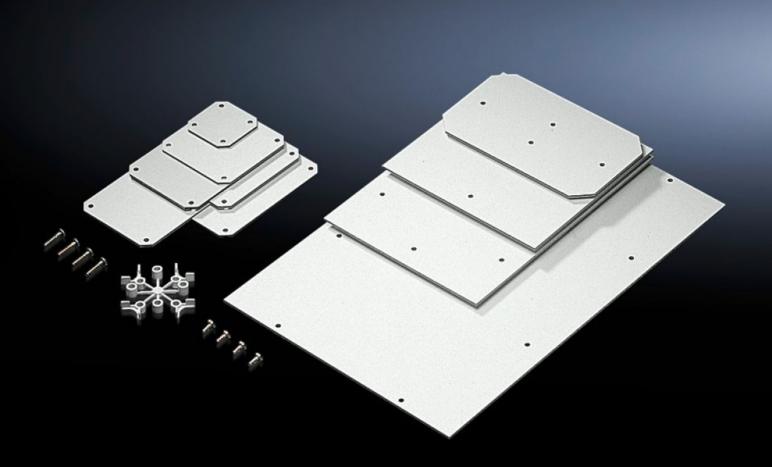

## PK 9548.000 - Mounting panel for PK

For individual interior installation.

#### Features

| Model No.                               | PK 9548.000                                                                                                            |
|-----------------------------------------|------------------------------------------------------------------------------------------------------------------------|
| Product description                     | For individual interior installation.                                                                                  |
| Material                                | 2.5 mm melamine phenol-coated laminated paper                                                                          |
| Color                                   | RAL 7035                                                                                                               |
| Supply includes                         | Mounting panel<br>Self-tapping assembly screws                                                                         |
| Dimensions of mounting plate (W<br>x H) | 150 mm x 150 mm<br>5.91 ″ x 5.91 ″                                                                                     |
| Suitable for                            | Enclosure type: PK<br>Width: = 182 mm<br>Height: = 180 mm<br>Enclosure type: PK<br>Width: = 7.17 ″<br>Height: = 7.09 ″ |
| Packaging unit                          | 10 pc(s).                                                                                                              |
| Net weight                              | 0.91                                                                                                                   |
| Gross weight                            | 1.07                                                                                                                   |
| Customs tariff number                   | 39269097                                                                                                               |
| EAN                                     | 4028177140097                                                                                                          |
| ETIM 9                                  | EC000213                                                                                                               |
|                                         |                                                                                                                        |