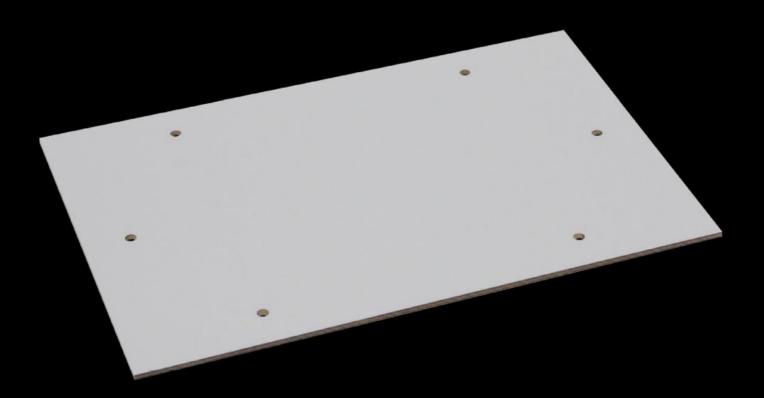

# PK 9549.000 - Mounting panel for PK

For individual interior installation.

#### **Features**

| Model No.                            | PK 9549.000                                                                                           |
|--------------------------------------|-------------------------------------------------------------------------------------------------------|
| Product description                  | For individual interior installation.                                                                 |
| Material                             | 2.5 mm melamine phenol-coated laminated paper                                                         |
| Color                                | RAL 7035                                                                                              |
| Supply includes                      | Mounting panel Self-tapping assembly screws                                                           |
| Dimensions of mounting plate (W x H) | 220 mm x 150 mm<br>8.66 " x 5.91 "                                                                    |
| Suitable for                         | Enclosure type: PK Width: = 254 mm Height: = 180 mm Enclosure type: PK Width: = 10 " Height: = 7.09 " |
| Packaging unit                       | 8 pc(s).                                                                                              |
| Net weight                           | 1                                                                                                     |
| Gross weight                         | 1.204                                                                                                 |
| Customs tariff number                | 94039910                                                                                              |
| EAN                                  | 4028177140110                                                                                         |
| ETIM 9                               | EC000213                                                                                              |
|                                      |                                                                                                       |