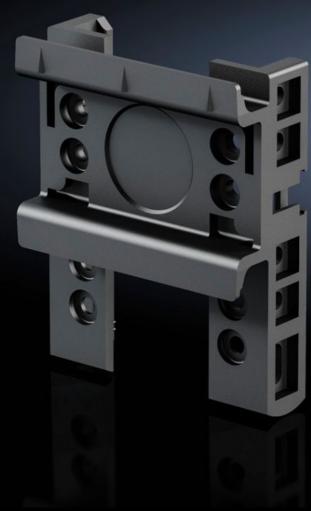

## SV 9635.600 - Support rail for Comfort device adapter

For attaching starter and reverser combinations to comfort device adapter with adjustable support rail.

## **Features**

| Model No.             | SV 9635.600                                            |
|-----------------------|--------------------------------------------------------|
| Product description   | For attaching equipment and reverser combinations.     |
| Material              | Polyamide Fire protection corresponding to UL 94-V0    |
| Color                 | RAL 9005                                               |
| Supply includes       | Assembly components                                    |
| Dimensions            | Width: 45 mm Height: 56 mm Width: 1.77 " Height: 2.2 " |
| Packaging unit        | 10 pc(s).                                              |
| Net weight            | 0.1                                                    |
| Gross weight          | 0.143                                                  |
| Customs tariff number | 85469010                                               |
| EAN                   | 4028177817241                                          |
| ETIM 9                | EC001285                                               |
| ECLASS 8.0            | 27141143                                               |
|                       |                                                        |