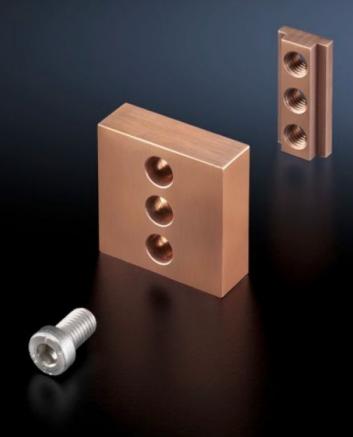

#### SV 9640.171 - Contact maker

To make the contact between the connection brackets and Maxi-PLS busbars.

#### **Features**

| Model No.                    | SV 9640.171                                                    |
|------------------------------|----------------------------------------------------------------|
| Applications                 | For contacting the connection brackets to the Maxi-PLS busbars |
| Material                     | E-Cu                                                           |
| Supply includes              | Contact maker                                                  |
|                              | Slot nut                                                       |
|                              | Assembly components                                            |
| Suitable for busbars         | Maxi-PLS 1600                                                  |
|                              | Maxi-PLS 2000                                                  |
| Packaging unit               | 1 pc(s).                                                       |
| Net weight                   | 0.49                                                           |
| Gross weight                 | 0.494                                                          |
| Copper weight (kg per piece) | 0.49                                                           |
| Customs tariff number        | 74198090                                                       |
| EAN                          | 4028177642942                                                  |
| ETIM 9                       | EC001900                                                       |
| ECLASS 8.0                   | 27400613                                                       |
|                              |                                                                |