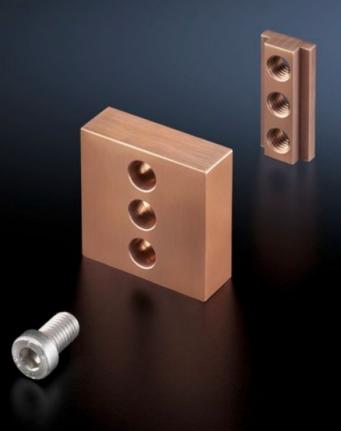

## SV 9640.181 - Contact maker

To make the contact between the connection brackets and Maxi-PLS busbars.

## Features

| SV 9640.181                                                    |
|----------------------------------------------------------------|
| For contacting the connection brackets to the Maxi-PLS busbars |
| E-Cu                                                           |
| Contact maker                                                  |
| Slot nut                                                       |
| Assembly components                                            |
| Maxi-PLS 1600                                                  |
| Maxi-PLS 2000                                                  |
| 1 pc(s).                                                       |
| 0.81                                                           |
| 0.834                                                          |
| 0.81                                                           |
| 74198090                                                       |
| 4028177648814                                                  |
| EC001900                                                       |
| 27400613                                                       |
|                                                                |