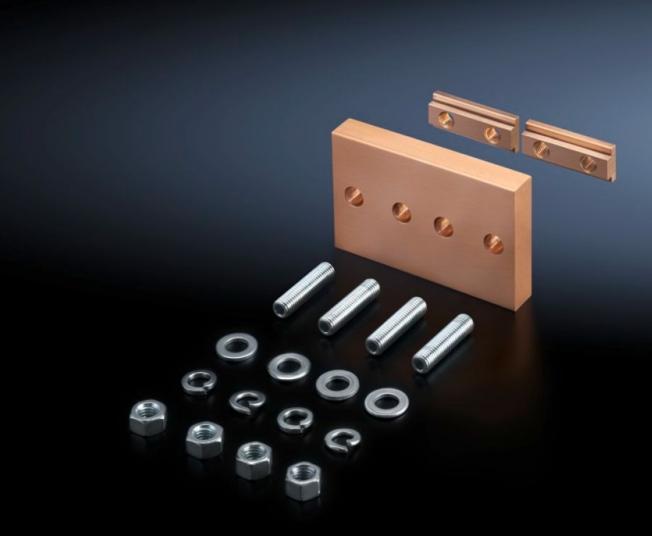

## SV 9640.191 - Longitudinal connector E-Cu

For easy bayed connection of Maxi-PLS busbars.

#### **Features**

| Model No.                    | SV 9640.191                                      |
|------------------------------|--------------------------------------------------|
| Applications                 | For simple baying connection of Maxi-PLS busbars |
| Material                     | E-Cu                                             |
| Supply includes              | Longitudinal Connectors                          |
|                              | Sliding Blocks                                   |
|                              | Bolts                                            |
|                              | Assembly components                              |
| Suitable for busbars         | Maxi-PLS 45                                      |
|                              | Maxi-PLS 45 S                                    |
| Packaging unit               | 1 pc(s).                                         |
| Net weight                   | 1.7                                              |
| Gross weight                 | 1.723                                            |
| Copper weight (kg per piece) | 1.52                                             |
| Customs tariff number        | 73182900                                         |
| EAN                          | 4028177642959                                    |
| ETIM 9                       | EC001900                                         |
| ECLASS 8.0                   | 27400613                                         |
|                              |                                                  |