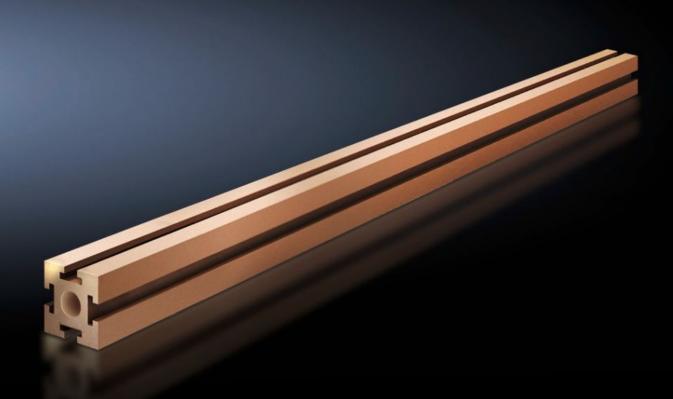

## SV 9640.202 - Maxi-PLS Busbar, E-Cu for Maxi-PLS 45 system

Dimensions: 45x45 mm, bar cross-section: 1354 mm<sup>2</sup>

## Features

| Model No.                    | SV 9640.202                              |
|------------------------------|------------------------------------------|
| Product description          | For assembling cable connection systems. |
| Material                     | E-Cu                                     |
| Cross-section                | 1,354 mm²                                |
| Length                       | 451 mm<br>17.8 ″                         |
| Note                         | May be cut to length as required         |
| Suitable for                 | Width: = 600 mm<br>Width: = 23.6 "       |
| Packaging unit               | 1 pc(s).                                 |
| Net weight                   | 5.461                                    |
| Gross weight                 | 5.461                                    |
| Copper weight (kg per piece) | 5.461                                    |
| Customs tariff number        | 74071000                                 |
| EAN                          | 4028177940154                            |
|                              |                                          |