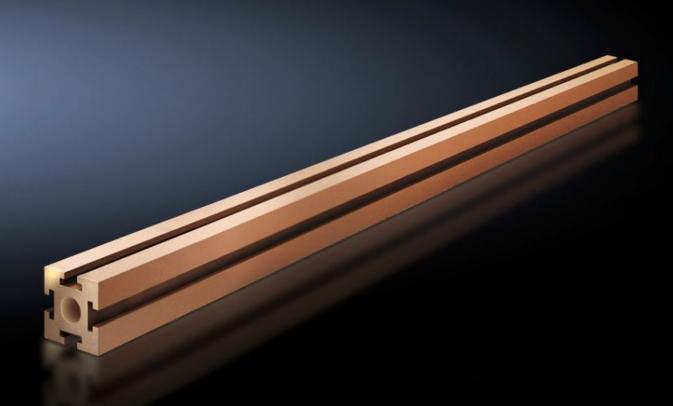

# SV 9640.232 - Maxi-PLS Busbar, E-Cu for Maxi-PLS 45 system

Dimensions: 45x45 mm, bar cross-section: 1354 mm<sup>2</sup>

### Features

| Model No.                    | SV 9640.232                              |
|------------------------------|------------------------------------------|
| Product description          | For assembling cable connection systems. |
| Material                     | E-Cu                                     |
| Cross-section                | 1,354 mm²                                |
| Length                       | 651 mm<br>25.6 ″                         |
| Note                         | May be cut to length as required         |
| Suitable for                 | Width: = 800 mm<br>Width: = 31.5 ″       |
| Packaging unit               | 1 pc(s).                                 |
| Net weight                   | 7.7                                      |
| Gross weight                 | 7.76                                     |
| Copper weight (kg per piece) | 7.882                                    |
| Customs tariff number        | 74071000                                 |
| EAN                          | 4028177940178                            |
|                              |                                          |