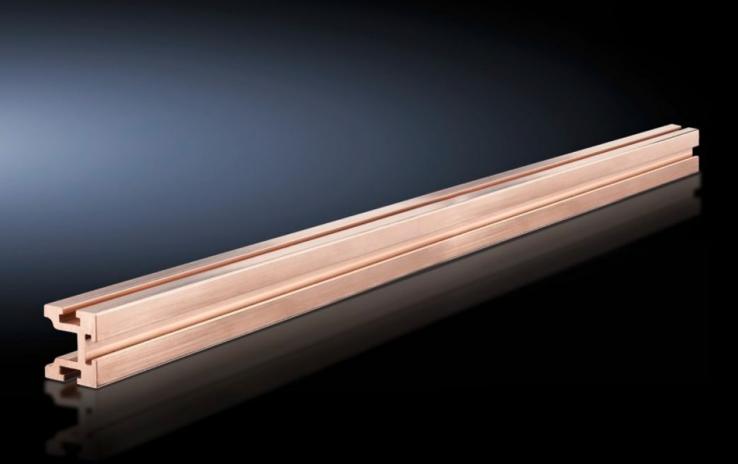

# SV 9640.276 - Maxi-PLS Busbar, E-Cu for Maxi-PLS 45 S system

Dimensions: 45x45 mm, bar cross-section: 974 mm<sup>2</sup>

### Features

| Model No.                    | SV 9640.276                              |
|------------------------------|------------------------------------------|
| Product description          | For assembling cable connection systems. |
| Material                     | E-Cu                                     |
| Cross-section                | 974 mm²                                  |
| Length                       | 925 mm<br>36.4 ″                         |
| Note                         | May be cut to length as required         |
| Suitable for                 | Width: = 1,000 mm<br>Width: = 39.4 ″     |
| Packaging unit               | 1 pc(s).                                 |
| Net weight                   | 8.18                                     |
| Gross weight                 | 8.18                                     |
| Copper weight (kg per piece) | 8.18                                     |
| Customs tariff number        | 74071000                                 |
| EAN                          | 4028177571860                            |
|                              |                                          |