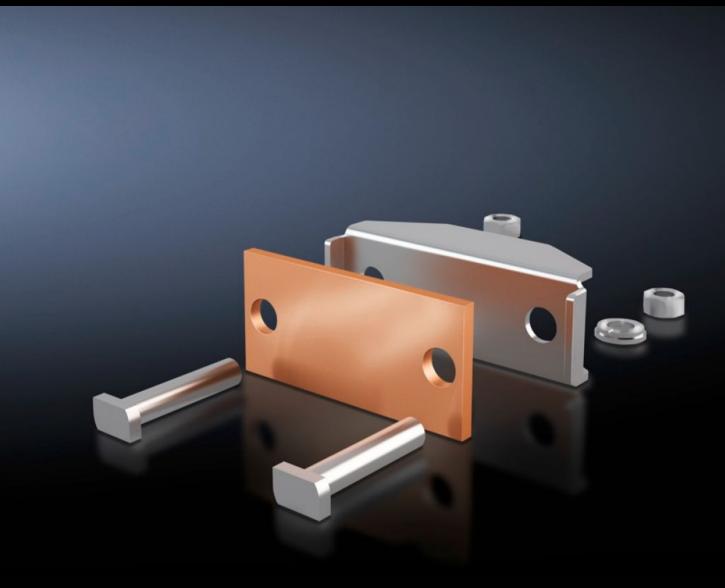

## SV 9640.350 - Connection Plate for laminated copper bars

For the connection of laminated copper bars.

#### **Features**

| Model No.                                       | SV 9640.350                                               |
|-------------------------------------------------|-----------------------------------------------------------|
| Product description                             | For the connection of laminated copper bars.              |
| Material                                        | Connection plate: E-Cu<br>Pressure piece: Stainless steel |
| Supply includes                                 | Assembly components                                       |
| Suitable for busbars                            | Maxi-PLS 45 S/45                                          |
| Clamping area for laminated copper bars (W x H) | 100 x 20 mm<br>3.94 x 0.79 ″                              |
| Packaging unit                                  | 3 pc(s).                                                  |
| Net weight                                      | 1.659                                                     |
| Gross weight                                    | 1.96                                                      |
| Copper weight (kg per piece)                    | 0.27                                                      |
| Customs tariff number                           | 73269098                                                  |
| EAN                                             | 4028177238695                                             |
| ETIM 9                                          | EC002498                                                  |
| ECLASS 8.0                                      | 27379201                                                  |