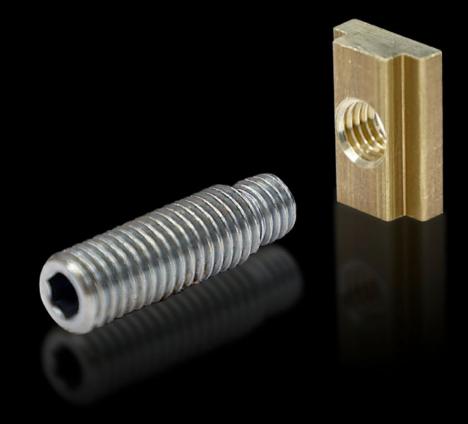

### SV 9640.370 - Terminal Studs for Maxi-PLS

For the connection of cables with ring terminals/lugs.

#### **Features**

| Model No.                    | SV 9640.370                                            |
|------------------------------|--------------------------------------------------------|
| Product description          | For the connection of cables with ring terminals/lugs. |
| Material                     | Terminal studs: Steel, zinc-plated                     |
|                              | Slot nut: Copper alloy                                 |
| Supply includes              | Terminal Studs                                         |
|                              | Sliding Blocks                                         |
|                              | Assembly components                                    |
| Suitable for busbars         | Maxi-PLS 45 S/45                                       |
| Dimensions                   | Thread: M12                                            |
|                              | Thread length: 30 mm                                   |
|                              | Thread: M12                                            |
|                              | Thread length: 1.18 ″                                  |
| Packaging unit               | 3 pc(s).                                               |
| Net weight                   | 0.216                                                  |
| Gross weight                 | 0.22                                                   |
| Copper weight (kg per piece) | 0.07                                                   |
| Customs tariff number        | 73181535                                               |
| EAN                          | 4028177238701                                          |
| ETIM 9                       | EC002498                                               |
| ECLASS 8.0                   | 27379201                                               |
|                              |                                                        |