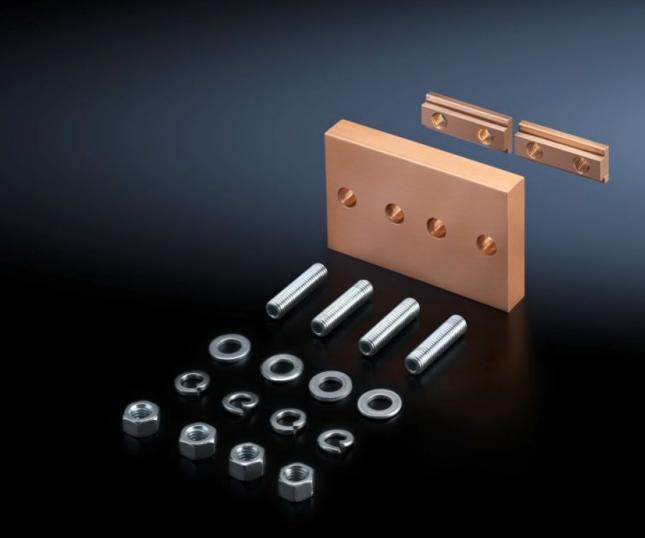

# SV 9650.191 - Longitudinal connector E-Cu

For easy bayed connection of Maxi-PLS busbars.

#### **Features**

| SV 9650.191                                                      |
|------------------------------------------------------------------|
| For simple baying connection of Maxi-PLS busbars                 |
| E-Cu                                                             |
| Longitudinal Connectors Sliding Blocks Bolts Assembly components |
| Maxi-PLS 60                                                      |
| 1 pc(s).                                                         |
| 2.21                                                             |
| 2.221                                                            |
| 1.87                                                             |
| 74198090                                                         |
| 4028177643048                                                    |
| EC002525                                                         |
| 27400613                                                         |
|                                                                  |