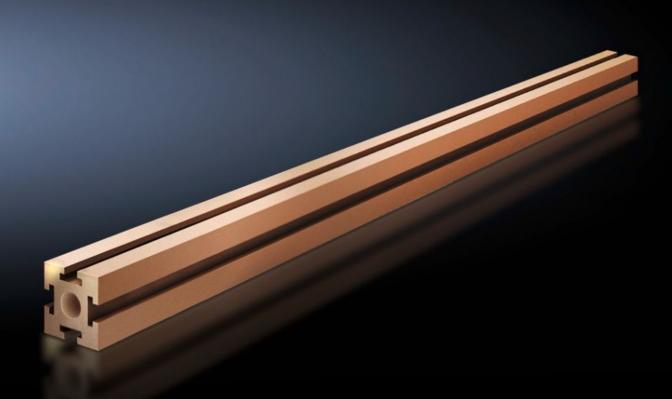

## SV 9650.211 - Maxi-PLS Busbar, E-Cu for Maxi-PLS 60 system

Dimensions: 60x60 mm, bar cross-section: 2323 mm<sup>2</sup>

## Features

| Model No.                    | SV 9650.211                              |  |
|------------------------------|------------------------------------------|--|
| Product description          | For assembling cable connection systems. |  |
| Material                     | E-Cu                                     |  |
| Cross-section                | 2,323 mm²                                |  |
| Length                       | 525 mm<br>20.7 ″                         |  |
| Note                         | May be cut to length as required         |  |
| Suitable for                 | Width: = 600 mm<br>Width: = 23.6 "       |  |
| Packaging unit               | 1 pc(s).                                 |  |
| Net weight                   | 10.85                                    |  |
| Gross weight                 | 10.982                                   |  |
| Copper weight (kg per piece) | 10.85                                    |  |
| Customs tariff number        | 74071000                                 |  |
| EAN                          | 4028177569485                            |  |
|                              |                                          |  |