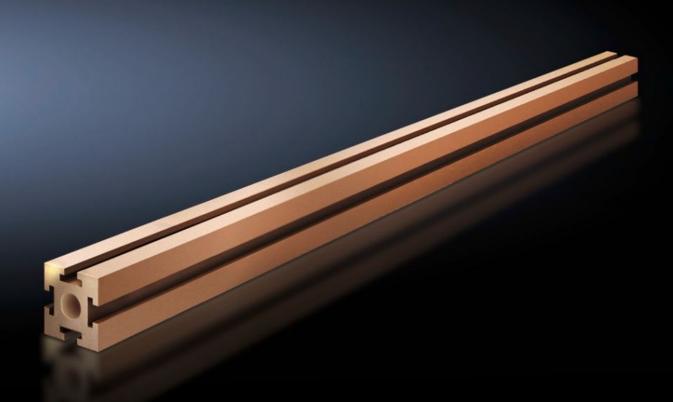

## SV 9650.232 - Maxi-PLS Busbar, E-Cu for Maxi-PLS 60 system

Dimensions: 60x60 mm, bar cross-section: 2323 mm<sup>2</sup>

## Features

| Model No.                    | SV 9650.232                              |
|------------------------------|------------------------------------------|
| Product description          | For assembling cable connection systems. |
| Material                     | E-Cu                                     |
| Cross-section                | 2,323 mm²                                |
| Length                       | 651 mm<br>25.6 ″                         |
| Note                         | May be cut to length as required         |
| Suitable for                 | Width: = 800 mm<br>Width: = 31.5 ″       |
| Packaging unit               | 1 pc(s).                                 |
| Net weight                   | 13.43                                    |
| Gross weight                 | 13.46                                    |
| Copper weight (kg per piece) | 13.51                                    |
| Customs tariff number        | 74071000                                 |
| EAN                          | 4028177940253                            |
|                              |                                          |