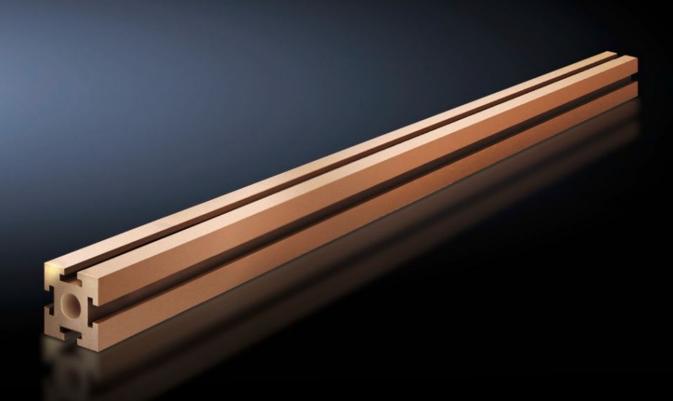

## SV 9650.262 - Maxi-PLS Busbar, E-Cu for Maxi-PLS 60 system

Dimensions: 60x60 mm, bar cross-section: 2323 mm<sup>2</sup>

## Features

| Model No.                    | SV 9650.262                              |  |
|------------------------------|------------------------------------------|--|
| Product description          | For assembling cable connection systems. |  |
| Material                     | E-Cu                                     |  |
| Cross-section                | 2,323 mm²                                |  |
| Length                       | 851 mm<br>33.5 ″                         |  |
| Note                         | May be cut to length as required         |  |
| Suitable for                 | Width: = 1,000 mm<br>Width: = 39.4 "     |  |
| Packaging unit               | 1 pc(s).                                 |  |
| Net weight                   | 17.5                                     |  |
| Gross weight                 | 17.62                                    |  |
| Copper weight (kg per piece) | 17.669                                   |  |
| Customs tariff number        | 74071000                                 |  |
| EAN                          | 4028177940215                            |  |
|                              |                                          |  |