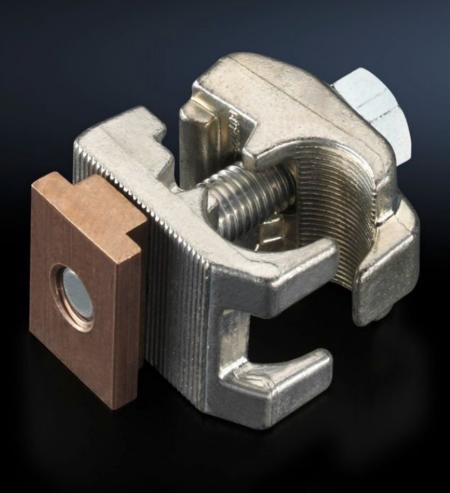

### SV 9650.325 - Terminal for round conductor

Fo the connection of round conductors.

#### **Features**

| Model No.                      | SV 9650.325                                                                                      |
|--------------------------------|--------------------------------------------------------------------------------------------------|
| Product description            | Fo the connection of round conductors.                                                           |
| Material                       | Connecting terminal: Brass, tin-plated Terminal studs: Steel, zinc-plated Slot nut: Copper alloy |
| Supply includes                | Terminal Terminal Studs Slot nut Assembly components                                             |
| Suitable for busbars           | Maxi-PLS 60                                                                                      |
| Connection of round conductors | 95 - 300 mm²                                                                                     |
| Packaging unit                 | 1 pc(s).                                                                                         |
| Net weight                     | 0.4                                                                                              |
| Gross weight                   | 0.428                                                                                            |
| Customs tariff number          | 85369010                                                                                         |
| EAN                            | 4028177580633                                                                                    |
| ETIM 9                         | EC000001                                                                                         |
| ECLASS 8.0                     | 27141146                                                                                         |