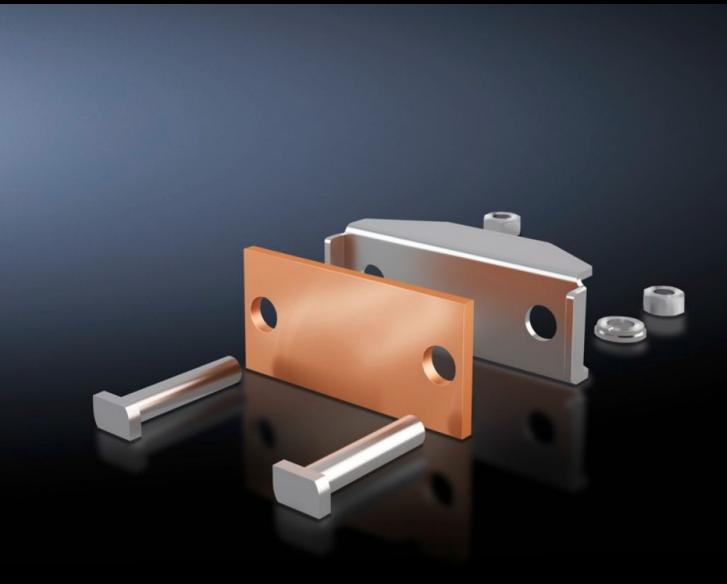

# SV 9650.340 - Connection Plate for laminated copper bars

For the connection of laminated copper bars.

#### **Features**

| Model No.                                       | SV 9650.340                                               |
|-------------------------------------------------|-----------------------------------------------------------|
| Product description                             | For the connection of laminated copper bars.              |
| Material                                        | Connection plate: E-Cu<br>Pressure piece: Stainless steel |
| Supply includes                                 | Assembly components                                       |
| Suitable for busbars                            | Maxi-PLS 60                                               |
| Clamping area for laminated copper bars (W x H) | 63 x 20 mm<br>2.48 x 0.79 ″                               |
| Packaging unit                                  | 3 pc(s).                                                  |
| Net weight                                      | 1.434                                                     |
| Gross weight                                    | 1.653                                                     |
| Copper weight (kg per piece)                    | 0.19                                                      |
| Customs tariff number                           | 73269098                                                  |
| EAN                                             | 4028177239524                                             |
| ETIM 9                                          | EC002498                                                  |
| ECLASS 8.0                                      | 27379201                                                  |