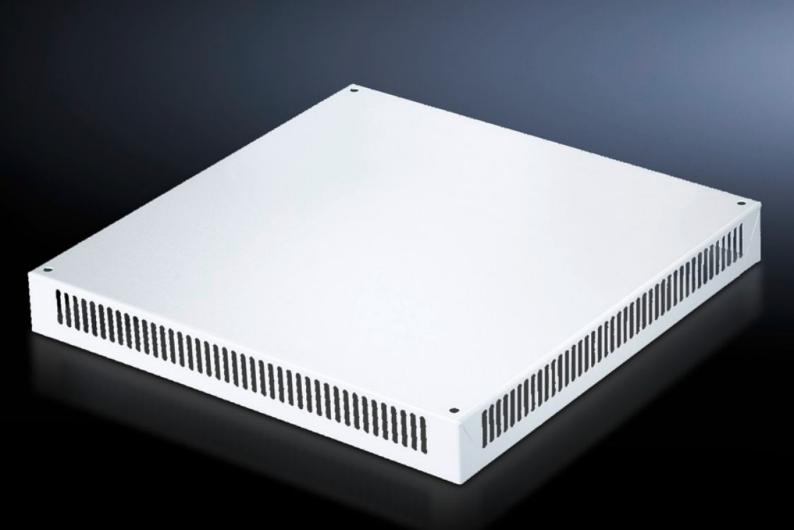

## SV 9659.535 - IP 2X roof plate with ventilation hole for TS

For enclosures without roof plate and to replace the standard roof on other TS enclosures.

#### **Features**

| Model No.             | SV 9659.535                                                                                |
|-----------------------|--------------------------------------------------------------------------------------------|
| Applications          | For enclosures without roof plate and to replace the standard roof on other TS enclosures. |
| Material              | Carbon steel, 1.5 mm                                                                       |
| Surface finish        | Textured paint                                                                             |
| Color                 | RAL 7035                                                                                   |
| Supply includes       | Assembly components                                                                        |
| Build-up height       | 72 mm<br>2.83 ″                                                                            |
| Suitable for          | Width: = 800 mm  Depth: = 800 mm  Width: = 31.5 "  Depth: = 31.5 "                         |
| Packaging unit        | 1 pc(s).                                                                                   |
| Net weight            | 9.828                                                                                      |
| Gross weight          | 10.62                                                                                      |
| Customs tariff number | 73269098                                                                                   |
| EAN                   | 4028177465114                                                                              |
| ETIM 9                | EC002525                                                                                   |
|                       |                                                                                            |