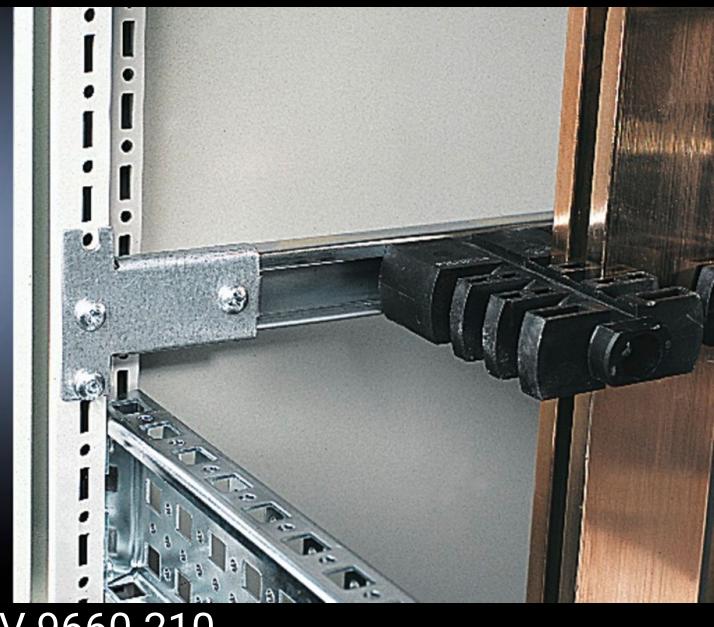

## SV 9660.210 - C Rails for stacking insulator

For attaching cables and lines and for mounting stacking insulators.

## **Features**

| Model No.             | SV 9660.210                                                         |
|-----------------------|---------------------------------------------------------------------|
| Product description   | For attaching cables and lines and for mounting stacking insulators |
| Material              | Carbon steel                                                        |
| Supply includes       | 4 C rails                                                           |
|                       | 8 brackets                                                          |
|                       | Fasteners                                                           |
| Suitable for          | Enclosure type: TS                                                  |
|                       | SE                                                                  |
|                       | Width: = 600 mm                                                     |
|                       | Depth: = 600 mm                                                     |
|                       | Enclosure type: TS                                                  |
|                       | SE                                                                  |
|                       | Width: = 23.6 "                                                     |
|                       | Depth: = 23.6 "                                                     |
| Packaging unit        | 4 pc(s).                                                            |
| Net weight            | 2.148                                                               |
| Gross weight          | 2.348                                                               |
| Customs tariff number | 73269098                                                            |
| EAN                   | 4028177296473                                                       |
| ETIM 9                | EC002525                                                            |
| ECLASS 8.0            | 27400501                                                            |