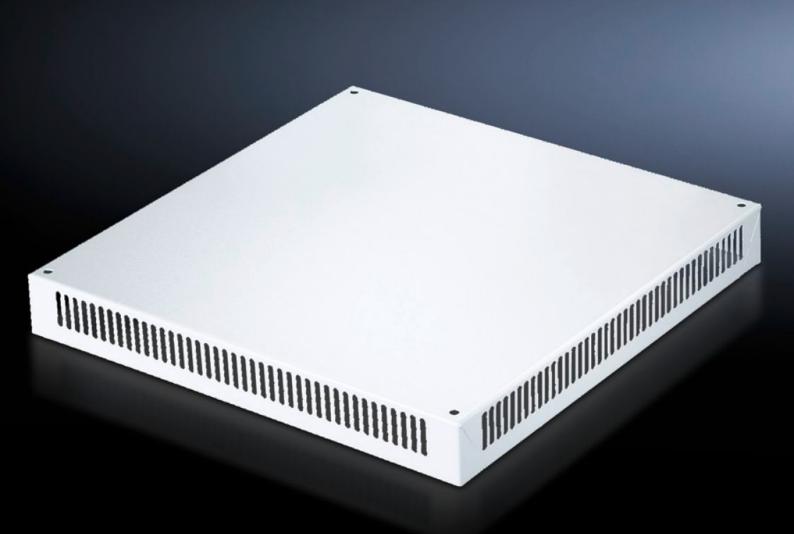

## SV 9660.235 - IP 2X roof plate with ventilation hole for TS

For enclosures without roof plate and to replace the standard roof on other TS enclosures.

#### **Features**

| Model No.             | SV 9660.235                                                                                |
|-----------------------|--------------------------------------------------------------------------------------------|
| Applications          | For enclosures without roof plate and to replace the standard roof on other TS enclosures. |
| Material              | Carbon steel, 1.5 mm                                                                       |
| Surface finish        | Textured paint                                                                             |
| Color                 | RAL 7035                                                                                   |
| Supply includes       | Assembly components                                                                        |
| Build-up height       | 72 mm<br>2.83 ″                                                                            |
| Suitable for          | Width: = 600 mm  Depth: = 600 mm  Width: = 23.6 "  Depth: = 23.6 "                         |
| Packaging unit        | 1 pc(s).                                                                                   |
| Net weight            | 5.924                                                                                      |
| Gross weight          | 6.66                                                                                       |
| Customs tariff number | 94039910                                                                                   |
| EAN                   | 4028177464940                                                                              |
| ETIM 9                | EC000744                                                                                   |