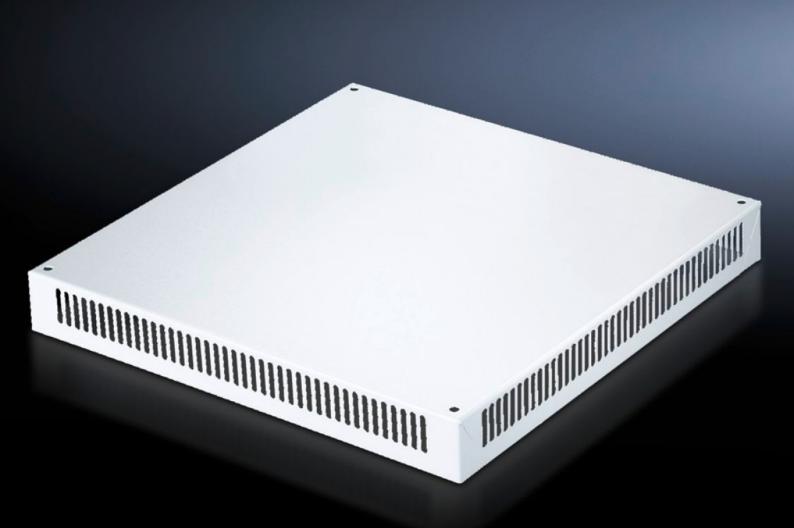

## SV 9660.255 - IP 2X roof plate with ventilation hole for TS

For enclosures without roof plate and to replace the standard roof on other TS enclosures.

#### **Features**

| Model No.             | SV 9660.255                                                                                |
|-----------------------|--------------------------------------------------------------------------------------------|
| Applications          | For enclosures without roof plate and to replace the standard roof on other TS enclosures. |
| Material              | Carbon steel, 1.5 mm                                                                       |
| Surface finish        | Textured paint                                                                             |
| Color                 | RAL 7035                                                                                   |
| Supply includes       | Assembly components                                                                        |
| Build-up height       | 72 mm<br>2.83 ″                                                                            |
| Suitable for          | Width: = 1,000 mm  Depth: = 600 mm  Width: = 39.4 "  Depth: = 23.6 "                       |
| Packaging unit        | 1 pc(s).                                                                                   |
| Net weight            | 9.434                                                                                      |
| Gross weight          | 9.931                                                                                      |
| Customs tariff number | 94039910                                                                                   |
| EAN                   | 4028177464964                                                                              |
| ETIM 9                | EC000744                                                                                   |
|                       |                                                                                            |