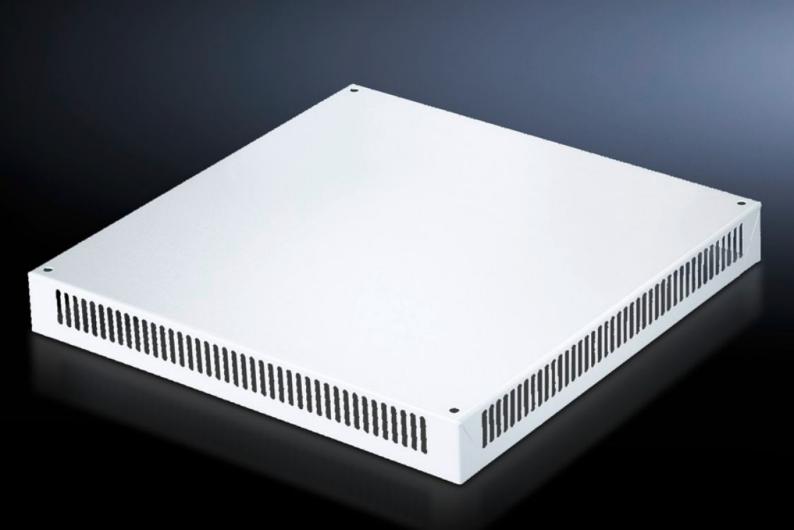

## SV 9660.265 IP 2X roof plate with ventilation hole

State: 5/21/2024 (Source: rittal.com/us-en)

## SV 9660.265 - IP 2X roof plate with ventilation hole for TS

For enclosures without roof plate and to replace the standard roof on other TS enclosures.

## **Features**

| Model No.             | SV 9660.265                                                                                |
|-----------------------|--------------------------------------------------------------------------------------------|
| Applications          | For enclosures without roof plate and to replace the standard roof on other TS enclosures. |
| Material              | Carbon steel, 1.5 mm                                                                       |
| Surface finish        | Textured paint                                                                             |
| Color                 | RAL 7035                                                                                   |
| Supply includes       | Assembly components                                                                        |
| Build-up height       | 72 mm<br>2.83 ″                                                                            |
| Suitable for          | Width: = 1,200 mm  Depth: = 600 mm  Width: = 47.2 "  Depth: = 23.6 "                       |
| Packaging unit        | 1 pc(s).                                                                                   |
| Weight/packaging unit | 12 kg<br>26.5 lb.                                                                          |
| Customs tariff number | 94039910                                                                                   |
| EAN                   | 4028177464971                                                                              |
| ETIM 7.0              | EC000744                                                                                   |
| ECLASS 8.0            | 27182405                                                                                   |