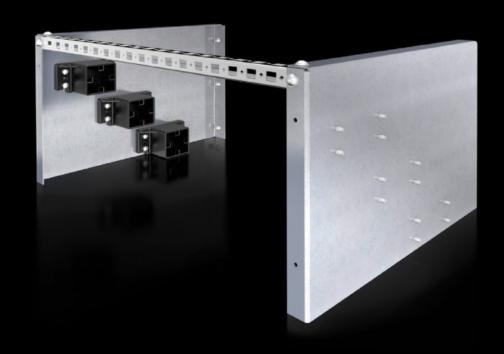

## SV 9660.980 - Compact infeed for Maxi-PLS

For individual use as a 3-pole cable connection busbar system. Direct mounting on the mounting plate or chassis.

#### **Features**

| Model No.             | SV 9660.980                                                                                                                                   |
|-----------------------|-----------------------------------------------------------------------------------------------------------------------------------------------|
| Product description   | For individual use as a 3-pole cable connection bar system. Direct mounting on the mounting plate or punched section without mounting flange. |
| Material              | End support: Polyamide (PA 6)<br>Retaining plate: Carbon steel, zinc-plated<br>Punched rail: Carbon steel, zinc-plated                        |
| Supply includes       | 6 end supports 2 support plates for end supports 1 punched rail 23 x 23 mm (length 495 mm) Assembly components                                |
| Suitable for busbars  | Maxi-PLS 45 S/45                                                                                                                              |
| Packaging unit        | 1 pc(s).                                                                                                                                      |
| Net weight            | 5.221                                                                                                                                         |
| Gross weight          | 5.7                                                                                                                                           |
| Customs tariff number | 85369001                                                                                                                                      |
| EAN                   | 4028177525726                                                                                                                                 |
| ETIM 9                | EC004592                                                                                                                                      |
| ECLASS 8.0            | 27400613                                                                                                                                      |
|                       |                                                                                                                                               |