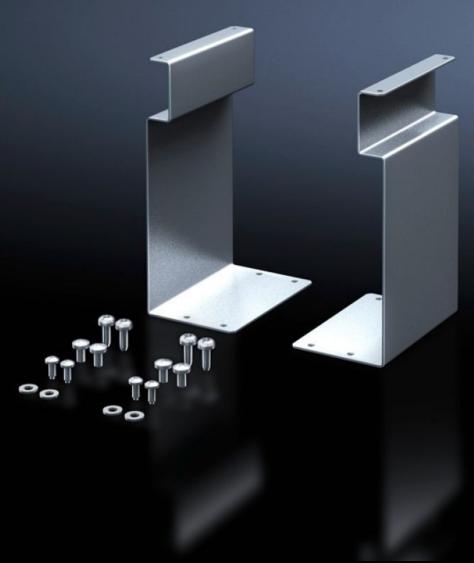

## SV 9666.310 - Mounting set for connection terminal block

For connection terminal block.

## **Features**

| Model No.             | SV 9666.310                                                                           |
|-----------------------|---------------------------------------------------------------------------------------|
| Product description   | For fastening the connection terminal block to the frame of the ISV installation kit. |
| Material              | Carbon steel, zinc-plated                                                             |
| Supply includes       | Assembly components                                                                   |
| Size                  | Width units (WU) @ 250 mm: 1<br>Height units (U) @ 150 mm: 3                          |
| Packaging unit        | 1 pc(s).                                                                              |
| Net weight            | 0.8                                                                                   |
| Gross weight          | 0.894                                                                                 |
| Customs tariff number | 73269098                                                                              |
| EAN                   | 4028177676312                                                                         |
| ETIM 9                | EC001894                                                                              |
| ECLASS 8.0            | 27400613                                                                              |