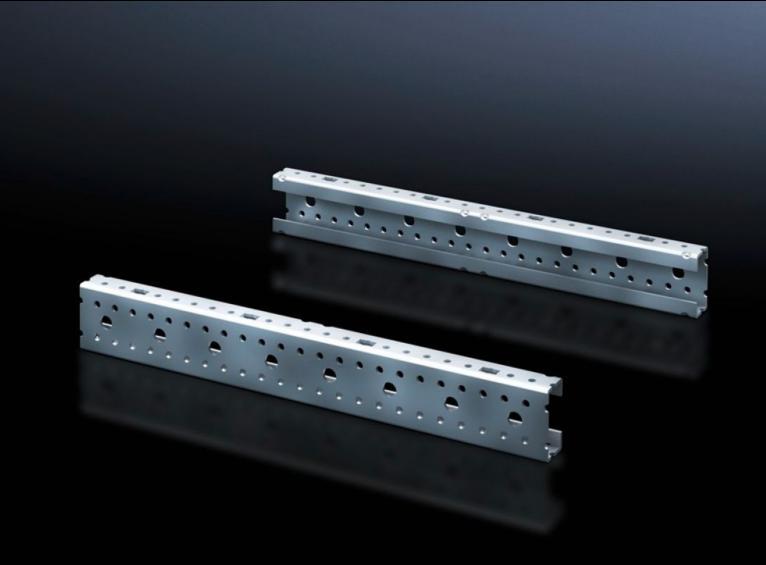

## SV 9666.702 - Mounting angle ISV for VX

For vertical subdivision of the support frame in the VX/TS/SE enclosure.

## **Features**

| Model No.                           | SV 9666.702                                                                                                          |
|-------------------------------------|----------------------------------------------------------------------------------------------------------------------|
| Product description                 | For vertical sub-division of the support frame in enclosures.                                                        |
| Material                            | Carbon steel                                                                                                         |
| Surface finish                      | Zinc-plated                                                                                                          |
| Dimensions                          | Height: 300 mm<br>Height: 11.8 ″                                                                                     |
| Size                                | Height units (U) @ 150 mm: 2                                                                                         |
| Packaging unit                      | 2 pc(s).                                                                                                             |
| Net weight                          | 0.7                                                                                                                  |
| Gross weight                        | 0.703                                                                                                                |
| PCF/VE (cradle-to-gate)             | 2.7 kg CO2 eq (Cat B)                                                                                                |
| Information regarding the PCF class | Category B: PCF value (cradle-to-gate) calculated approximately on the basis of the product weight and self-declared |
| Customs tariff number               | 39269097                                                                                                             |
| EAN                                 | 4028177676589                                                                                                        |
| ETIM 9                              | EC002270                                                                                                             |
| ECLASS 8.0                          | 27400613                                                                                                             |
|                                     |                                                                                                                      |