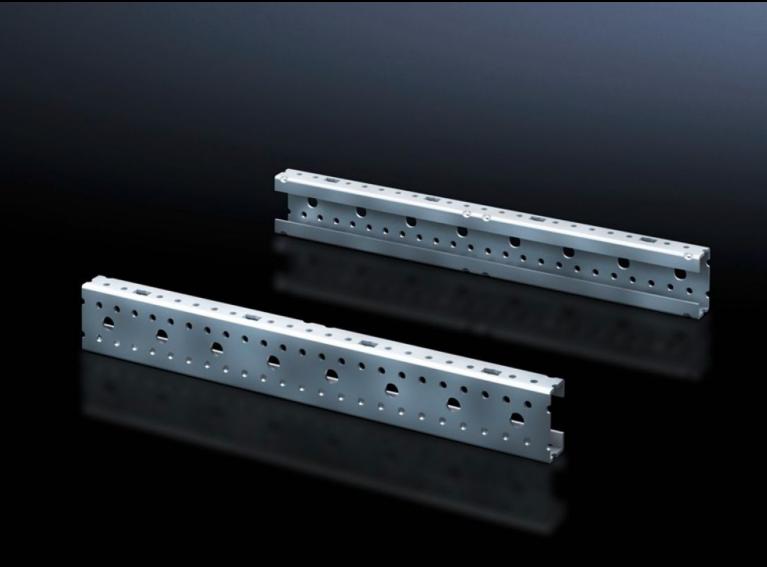

## SV 9666.703 - Mounting angle ISV for VX

For vertical subdivision of the support frame in the VX/TS/SE enclosure.

## **Features**

| Model No.                           | SV 9666.703                                                                                                          |
|-------------------------------------|----------------------------------------------------------------------------------------------------------------------|
| Product description                 | For vertical sub-division of the support frame in enclosures.                                                        |
| Material                            | Carbon steel                                                                                                         |
| Surface finish                      | Zinc-plated                                                                                                          |
| Dimensions                          | Height: 450 mm<br>Height: 17.7 ″                                                                                     |
| Size                                | Height units (U) @ 150 mm: 3                                                                                         |
| Packaging unit                      | 2 pc(s).                                                                                                             |
| Net weight                          | 1                                                                                                                    |
| Gross weight                        | 1.059                                                                                                                |
| PCF/VE (cradle-to-gate)             | 4 kg CO2 eq (Cat B)                                                                                                  |
| Information regarding the PCF class | Category B: PCF value (cradle-to-gate) calculated approximately on the basis of the product weight and self-declared |
| Customs tariff number               | 39269097                                                                                                             |
| EAN                                 | 4028177676596                                                                                                        |
| ETIM 9                              | EC002270                                                                                                             |
| ECLASS 8.0                          | 27400613                                                                                                             |