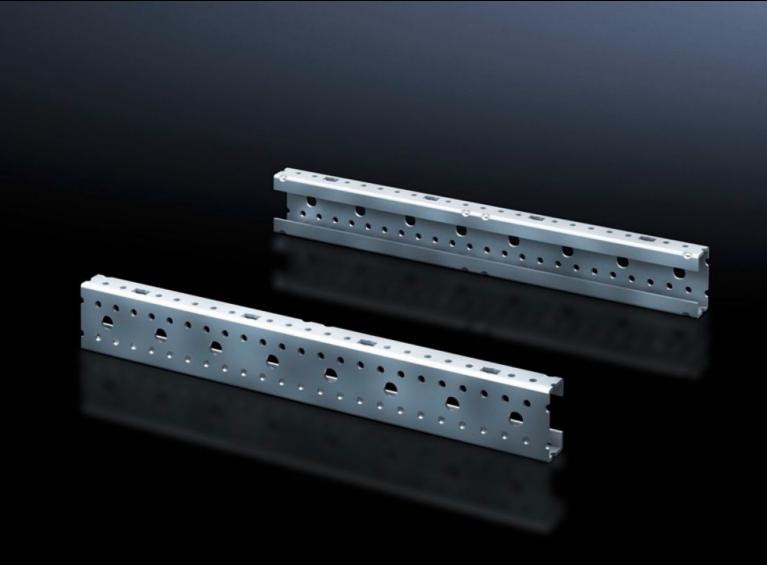

## SV 9666.704 - Mounting angle ISV for VX

For vertical subdivision of the support frame in the VX/TS/SE enclosure.