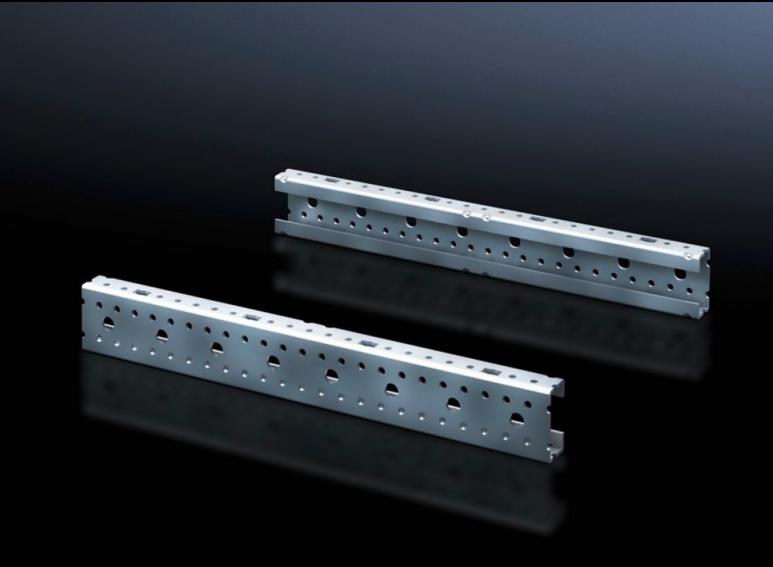

## SV 9666.705 - Mounting angle ISV for VX

For vertical subdivision of the support frame in the VX/TS/SE enclosure.

## **Features**

| Model No.                           | SV 9666.705                                                                                                          |
|-------------------------------------|----------------------------------------------------------------------------------------------------------------------|
| Product description                 | For vertical sub-division of the support frame in enclosures.                                                        |
| Material                            | Carbon steel                                                                                                         |
| Surface finish                      | Zinc-plated                                                                                                          |
| Dimensions                          | Height: 750 mm<br>Height: 29.5 ″                                                                                     |
| Size                                | Height units (U) @ 150 mm: 5                                                                                         |
| Packaging unit                      | 2 pc(s).                                                                                                             |
| Net weight                          | 1.76                                                                                                                 |
| Gross weight                        | 1.78                                                                                                                 |
| PCF/VE (cradle-to-gate)             | 7 kg CO2 eq (Cat B)                                                                                                  |
| Information regarding the PCF class | Category B: PCF value (cradle-to-gate) calculated approximately on the basis of the product weight and self-declared |
| Customs tariff number               | 73269098                                                                                                             |
| EAN                                 | 4028177691513                                                                                                        |
| ETIM 9                              | EC002270                                                                                                             |
| ECLASS 8.0                          | 27400613                                                                                                             |