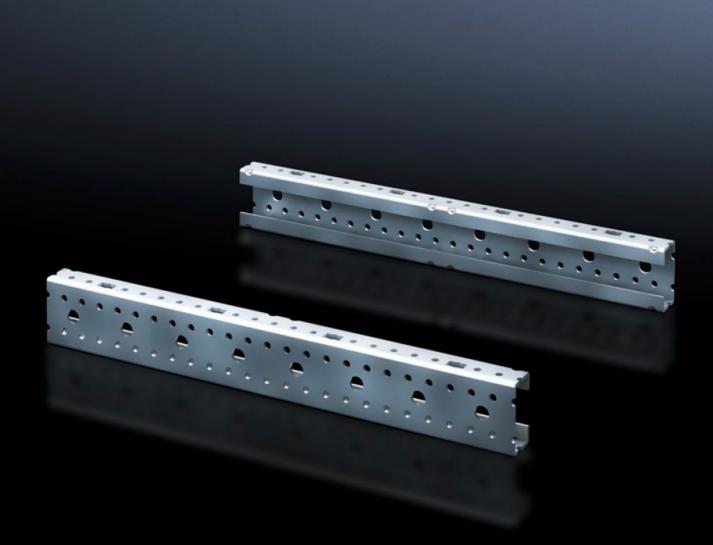

## SV 9666.707 - Mounting angle ISV for VX

For vertical subdivision of the support frame in the VX/TS/SE enclosure.

## Features

| Model No.                           | SV 9666.707                                                                                                          |
|-------------------------------------|----------------------------------------------------------------------------------------------------------------------|
| Product description                 | For vertical sub-division of the support frame in enclosures.                                                        |
| Material                            | Carbon steel                                                                                                         |
| Surface finish                      | Zinc-plated                                                                                                          |
| Dimensions                          | Height: 1,050 mm<br>Height: 41.3 ″                                                                                   |
| Size                                | Height units (U) @ 150 mm: 7                                                                                         |
| Packaging unit                      | 2 pc(s).                                                                                                             |
| Net weight                          | 2.45                                                                                                                 |
| Gross weight                        | 2.46                                                                                                                 |
| PCF/VE (cradle-to-gate)             | 9.4 kg CO2 eq (Cat B)                                                                                                |
| Information regarding the PCF class | Category B: PCF value (cradle-to-gate) calculated approximately on the basis of the product weight and self-declared |
| Customs tariff number               | 73269098                                                                                                             |
| EAN                                 | 4028177691537                                                                                                        |
| ETIM 9                              | EC002270                                                                                                             |
| ECLASS 8.0                          | 27400613                                                                                                             |
|                                     |                                                                                                                      |