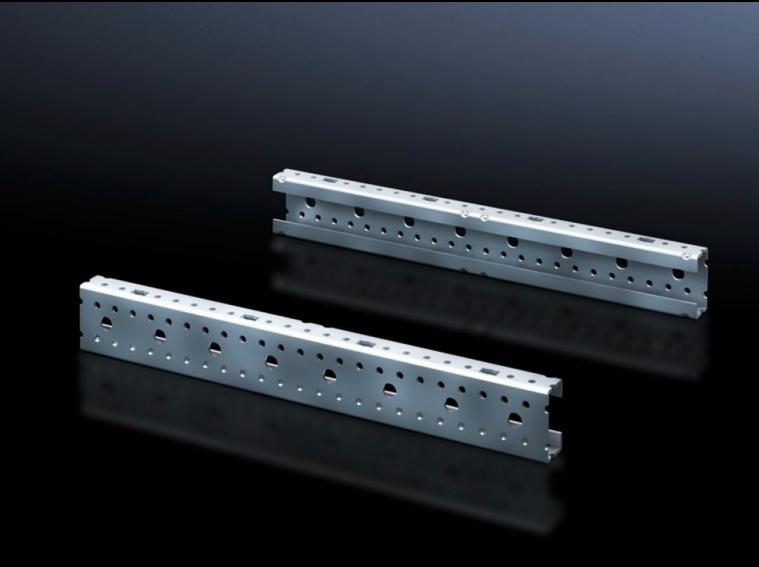

## SV 9666.712 - Mounting angle ISV for VX

For vertical subdivision of the support frame in the VX/TS/SE enclosure.