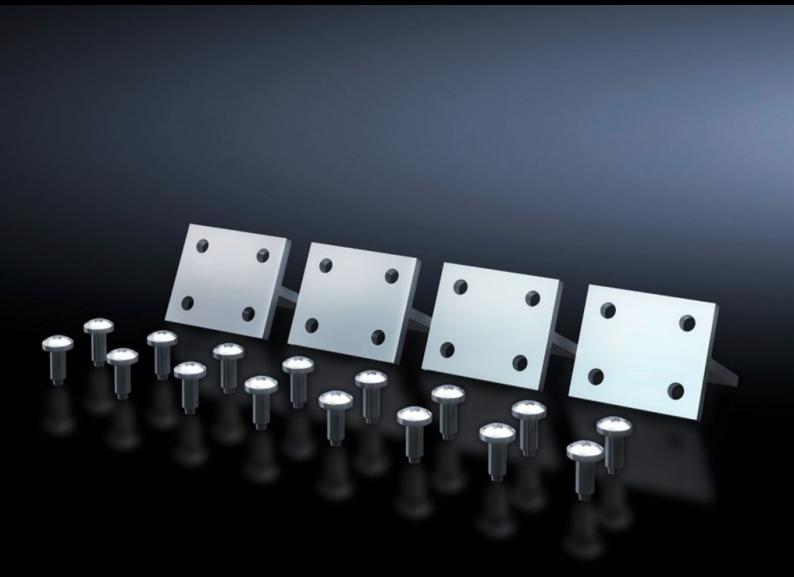

## SV 9666.740 - Equipment support connector for mounting angle ISV

For increasing the stability of the frame structure.

## **Features**

| Model No.              | SV 9666.740                                                                    |
|------------------------|--------------------------------------------------------------------------------|
| Product description    | For connecting 2 mounting profiles. Increases the frame structure's stability. |
| Material               | T-section Aluminum                                                             |
| Supply includes        | Assembly components                                                            |
| Suitable for Model No. | 9666.702                                                                       |
|                        | 9666.703                                                                       |
|                        | 9666.704                                                                       |
|                        | 9666.705                                                                       |
|                        | 9666.706                                                                       |
|                        | 9666.707                                                                       |
|                        | 9666.711                                                                       |
|                        | 9666.712                                                                       |
| Packaging unit         | 4 pc(s).                                                                       |
| Net weight             | 0.12                                                                           |
| Gross weight           | 0.135                                                                          |
| Customs tariff number  | 39269097                                                                       |
| EAN                    | 4028177676664                                                                  |
| ETIM 9                 | EC002270                                                                       |
| ECLASS 8.0             | 27400613                                                                       |