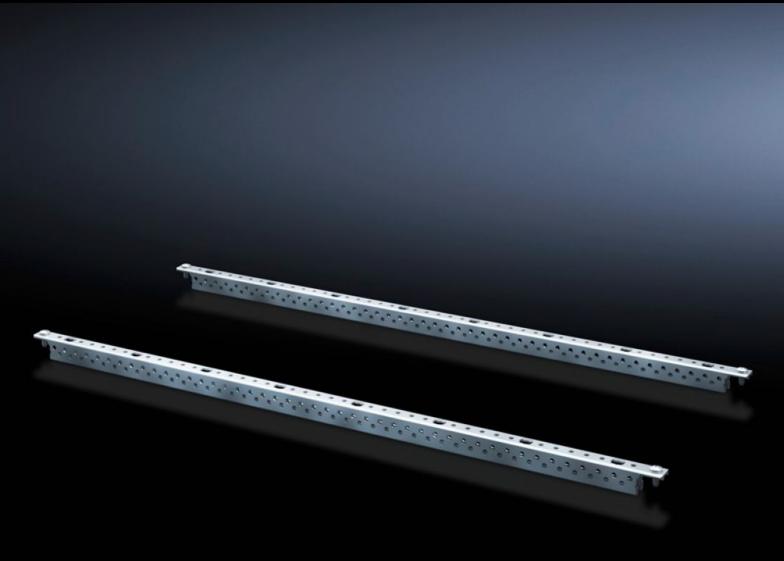

## SV 9666.756 - Mounting angle ISV for AX

For vertical sub-division of the support frame in AX/AE enclosures.

## Features

| Model No.                              | SV 9666.756                                                                                                          |
|----------------------------------------|----------------------------------------------------------------------------------------------------------------------|
| Product description                    | For vertical sub-division of the support frame in the enclosure.                                                     |
| Material                               | Carbon steel                                                                                                         |
| Surface finish                         | Zinc-plated                                                                                                          |
| Dimensions                             | Height: 900 mm<br>Height: 35.4 ″                                                                                     |
| Size                                   | Height units (U) @ 150 mm: 6                                                                                         |
| Packaging unit                         | 2 pc(s).                                                                                                             |
| Net weight                             | 1.034                                                                                                                |
| Gross weight                           | 1.234                                                                                                                |
| PCF/VE (cradle-to-gate)                | 4.7 kg CO2 eq (Cat B)                                                                                                |
| Information regarding the PCF<br>class | Category B: PCF value (cradle-to-gate) calculated approximately or the basis of the product weight and self-declared |
| Customs tariff number                  | 39269097                                                                                                             |
| EAN                                    | 4028177679948                                                                                                        |
| ETIM 9                                 | EC002270                                                                                                             |
| ECLASS 8.0                             | 27400613                                                                                                             |
|                                        |                                                                                                                      |