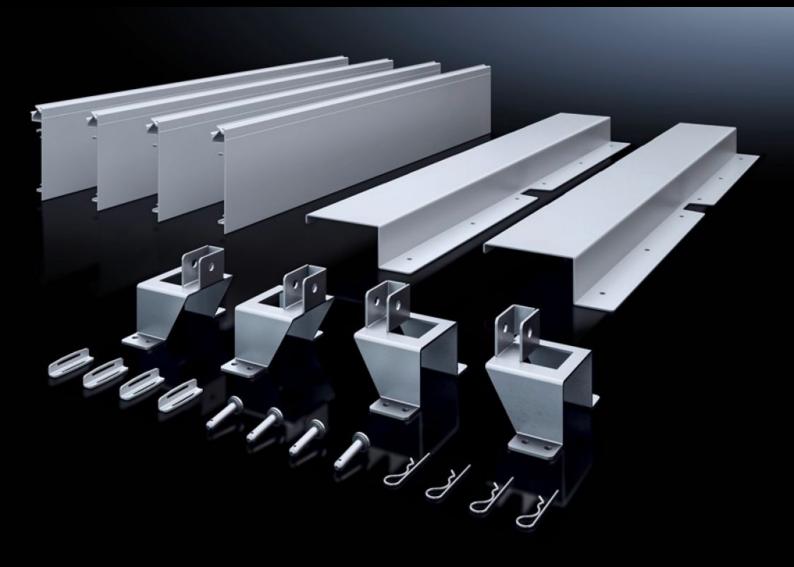

## SV 9666.912 - Installation kit ISV for VX

For mounting ISV installation modules in VX enclosures.

#### **Features**

| Model No.              | SV 9666.912                                               |
|------------------------|-----------------------------------------------------------|
| Product description    | For mounting ISV installation modules in enclosures.      |
| Material               | Mounting frame holder Carbon steel, zinc-plated           |
|                        | Contact hazard protection: Carbon steel, spray finished   |
|                        | Contact hazard protection, lateral: PVC                   |
| Supply includes        | Mounting aid support                                      |
|                        | Contact Hazard Protection                                 |
|                        | Assembly components                                       |
| Size                   | Width units (WU) @ 250 mm: 3                              |
|                        | Height units (U) @ 150 mm: 12                             |
| Suitable for Model No. | 9666.916                                                  |
|                        | 9666.956                                                  |
| Note on Model No.:     | Mounting angle 9666.712, mounting plate 8612.400 are also |
|                        | needed                                                    |
| Suitable for           | Width: 850 mm                                             |
|                        | Height: 2,000 mm                                          |
|                        | Depth: 400 mm                                             |
|                        | 600 mm                                                    |
|                        | Width: 33.5 "                                             |
|                        | Height: 78.7 "                                            |
|                        | Depth: 15.7 "                                             |
|                        | 23.6 <i>″</i>                                             |