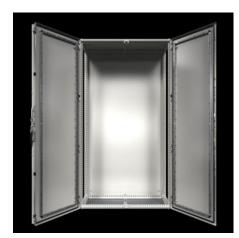

# VX 9666.916 - Baying-enclosure system VX25 Distribution enclosures

VX baying system used as a distribution enclosure and prepared for ISV expansion module.

#### **Features**

| VX 9666.916                                                                                                                                                                                        |
|----------------------------------------------------------------------------------------------------------------------------------------------------------------------------------------------------|
| Carbon steel                                                                                                                                                                                       |
| Enclosure frame: Dipcoat-primed                                                                                                                                                                    |
| Door(s), roof, rear panel: Dipcoat-primed, powder-coated on the                                                                                                                                    |
| outside, textured paint                                                                                                                                                                            |
| Base plates: Zinc-plated                                                                                                                                                                           |
| RAL 7035                                                                                                                                                                                           |
| Enclosure frame                                                                                                                                                                                    |
| Door(s)                                                                                                                                                                                            |
| Door hinged on the right, may be swapped to the left                                                                                                                                               |
| Base Plates                                                                                                                                                                                        |
| Rear panel                                                                                                                                                                                         |
| Roof plate                                                                                                                                                                                         |
| Lock: 3 mm double-bit                                                                                                                                                                              |
| 1                                                                                                                                                                                                  |
| Use VX basic enclosures for 600 mm wide installation divider<br>For a base/plinth height of 200 mm, 2 packs each of plinth corne<br>pieces, 100 mm and base/plinth trim panels, 100 mm are require |
|                                                                                                                                                                                                    |