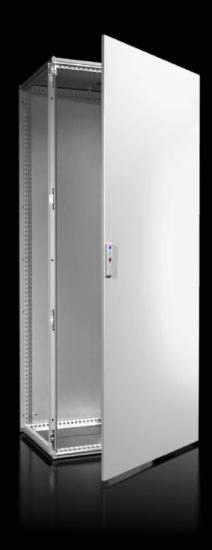

# VX 9666.916 - Baying-enclosure system VX25 Distribution enclosures

VX baying system used as a distribution enclosure and prepared for ISV expansion module.

#### **Features**

| VX 9666.916                                                                                                                                                                                        |
|----------------------------------------------------------------------------------------------------------------------------------------------------------------------------------------------------|
| Carbon steel                                                                                                                                                                                       |
| Enclosure frame: Dipcoat-primed                                                                                                                                                                    |
| Door(s), roof, rear panel: Dipcoat-primed, powder-coated on the                                                                                                                                    |
| outside, textured paint                                                                                                                                                                            |
| Base plates: Zinc-plated                                                                                                                                                                           |
| RAL 7035                                                                                                                                                                                           |
| Enclosure frame                                                                                                                                                                                    |
| Door(s)                                                                                                                                                                                            |
| Door hinged on the right, may be swapped to the left                                                                                                                                               |
| Base Plates                                                                                                                                                                                        |
| Rear panel                                                                                                                                                                                         |
| Roof plate                                                                                                                                                                                         |
| Lock: 3 mm double-bit                                                                                                                                                                              |
| 1                                                                                                                                                                                                  |
| Use VX basic enclosures for 600 mm wide installation divider<br>For a base/plinth height of 200 mm, 2 packs each of plinth corne<br>pieces, 100 mm and base/plinth trim panels, 100 mm are require |
|                                                                                                                                                                                                    |