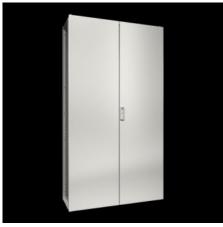

# VX 9666.916 - Baying-enclosure system VX25 Distribution enclosures

VX baying system used as a distribution enclosure and prepared for ISV expansion module.

#### **Features**

| VX 9666.916                                                                                                                                                                                        |
|----------------------------------------------------------------------------------------------------------------------------------------------------------------------------------------------------|
| Carbon steel                                                                                                                                                                                       |
| Enclosure frame: Dipcoat-primed                                                                                                                                                                    |
| Door(s), roof, rear panel: Dipcoat-primed, powder-coated on the                                                                                                                                    |
| outside, textured paint                                                                                                                                                                            |
| Base plates: Zinc-plated                                                                                                                                                                           |
| RAL 7035                                                                                                                                                                                           |
| Enclosure frame                                                                                                                                                                                    |
| Door(s)                                                                                                                                                                                            |
| Door hinged on the right, may be swapped to the left                                                                                                                                               |
| Base Plates                                                                                                                                                                                        |
| Rear panel                                                                                                                                                                                         |
| Roof plate                                                                                                                                                                                         |
| Lock: 3 mm double-bit                                                                                                                                                                              |
| 1                                                                                                                                                                                                  |
| Use VX basic enclosures for 600 mm wide installation divider<br>For a base/plinth height of 200 mm, 2 packs each of plinth corne<br>pieces, 100 mm and base/plinth trim panels, 100 mm are require |
|                                                                                                                                                                                                    |