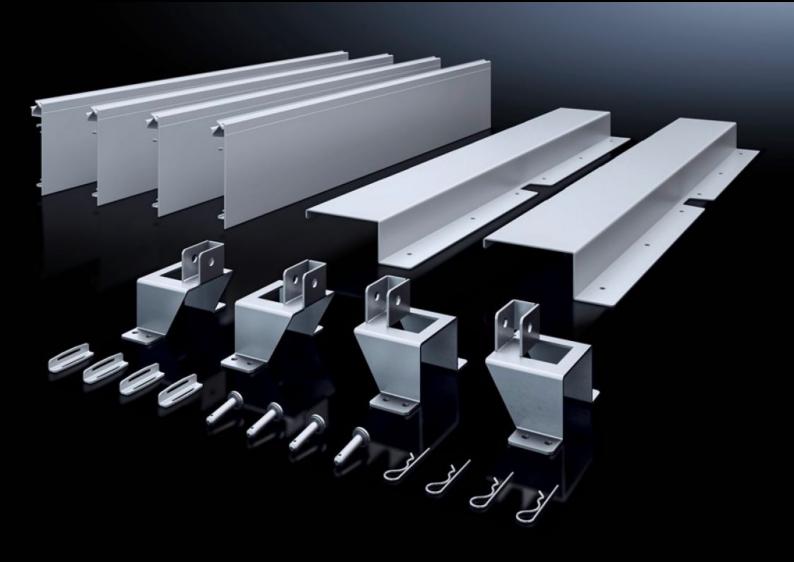

## SV 9666.922 - Installation kit ISV for VX

For mounting ISV installation modules in VX enclosures.

#### **Features**

| Model No.              | SV 9666.922                                                  |
|------------------------|--------------------------------------------------------------|
| Product description    | For mounting ISV installation modules in enclosures.         |
| Material               | Mounting frame holder Carbon steel, zinc-plated              |
|                        | Contact hazard protection: Carbon steel, spray finished      |
|                        | Contact hazard protection, lateral: PVC                      |
| Supply includes        | Mounting aid support                                         |
|                        | Contact Hazard Protection                                    |
|                        | Assembly components                                          |
| Size                   | Width units (WU) @ 250 mm: 4                                 |
|                        | Height units (U) @ 150 mm: 12                                |
| Suitable for Model No. | 9666.926                                                     |
|                        | 9666.966                                                     |
| Note on Model No.:     | Mounting angle 9666.712, depth stay 9666.732, mounting plate |
|                        | 8612.400 are also needed                                     |
| Suitable for           | Width: 1,100 mm                                              |
|                        | Height: 2,000 mm                                             |
|                        | Depth: 400 mm                                                |
|                        | 600 mm                                                       |
|                        | Width: 43.3 "                                                |
|                        | Height: 78.7 "                                               |
|                        | Depth: 15.7 "                                                |
|                        | 23.6 ″                                                       |