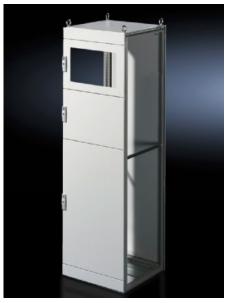

## TS 9672.140 - Partial Doors for TS

Door may be optionally hinged on the right or left.

## **Features**

| Model No.           | TS 9672.140                                                                                                                                                                                                                                                                                                                                                                                                                                                                 |
|---------------------|-----------------------------------------------------------------------------------------------------------------------------------------------------------------------------------------------------------------------------------------------------------------------------------------------------------------------------------------------------------------------------------------------------------------------------------------------------------------------------|
| Product description | Suitable for TS enclosures instead of a door or rear panel. The partial doors can be combined as required. A front trim panel is required at the top and bottom. Door may be optionally hinged on the right or left. In doors without a viewing window (height 600 – 1000 mm), installation of the monitor frame SZ 2305.000 is possible. Standard double-bit lock insert may be exchanged for lock inserts, type F, and for comfort handle in systems 600 mm or more high. |
| Material            | Carbon steel, 2 mm                                                                                                                                                                                                                                                                                                                                                                                                                                                          |
| Surface finish      | Textured paint                                                                                                                                                                                                                                                                                                                                                                                                                                                              |
| Color               | RAL 7035                                                                                                                                                                                                                                                                                                                                                                                                                                                                    |
| Supply includes     | Cross member Hinges Lock components Assembly components                                                                                                                                                                                                                                                                                                                                                                                                                     |