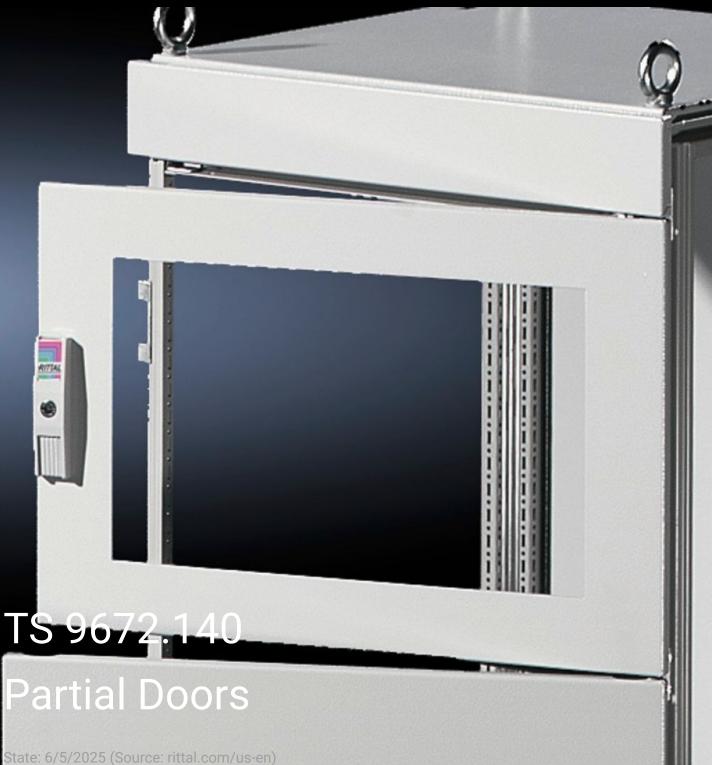

## TS 9672.140 - Partial Doors for TS

Door may be optionally hinged on the right or left.

## **Features**

| Model No.           | TS 9672.140                                                                                                                                                                                                                                                                                                                                                                                                                                                                 |
|---------------------|-----------------------------------------------------------------------------------------------------------------------------------------------------------------------------------------------------------------------------------------------------------------------------------------------------------------------------------------------------------------------------------------------------------------------------------------------------------------------------|
| Product description | Suitable for TS enclosures instead of a door or rear panel. The partial doors can be combined as required. A front trim panel is required at the top and bottom. Door may be optionally hinged on the right or left. In doors without a viewing window (height 600 – 1000 mm), installation of the monitor frame SZ 2305.000 is possible. Standard double-bit lock insert may be exchanged for lock inserts, type F, and for comfort handle in systems 600 mm or more high. |
| Material            | Carbon steel, 2 mm                                                                                                                                                                                                                                                                                                                                                                                                                                                          |
| Surface finish      | Textured paint                                                                                                                                                                                                                                                                                                                                                                                                                                                              |
| Color               | RAL 7035                                                                                                                                                                                                                                                                                                                                                                                                                                                                    |
| Supply includes     | Cross member Hinges Lock components Assembly components                                                                                                                                                                                                                                                                                                                                                                                                                     |