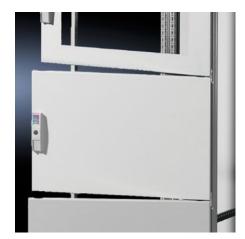

## TS 9672.140 - Partial Doors for TS

Door may be optionally hinged on the right or left.

## **Features**

| Model No.           | TS 9672.140                                                                                                                                                                                                                                                                                                                                                                                                                                                                 |
|---------------------|-----------------------------------------------------------------------------------------------------------------------------------------------------------------------------------------------------------------------------------------------------------------------------------------------------------------------------------------------------------------------------------------------------------------------------------------------------------------------------|
| Product description | Suitable for TS enclosures instead of a door or rear panel. The partial doors can be combined as required. A front trim panel is required at the top and bottom. Door may be optionally hinged on the right or left. In doors without a viewing window (height 600 – 1000 mm), installation of the monitor frame SZ 2305.000 is possible. Standard double-bit lock insert may be exchanged for lock inserts, type F, and for comfort handle in systems 600 mm or more high. |
| Material            | Carbon steel, 2 mm                                                                                                                                                                                                                                                                                                                                                                                                                                                          |
| Surface finish      | Textured paint                                                                                                                                                                                                                                                                                                                                                                                                                                                              |
| Color               | RAL 7035                                                                                                                                                                                                                                                                                                                                                                                                                                                                    |
| Supply includes     | Cross member Hinges Lock components Assembly components                                                                                                                                                                                                                                                                                                                                                                                                                     |